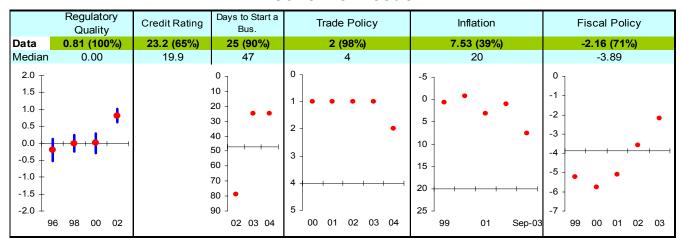

## **Economic Freedom**

Note: The Board of the MCC will consider performance under these indicators plus qualitative and other materials in choosing countries eligible to submit compact proposals to MCC. The first number is the country's score and percentage in () is their ranking relative to other candidate countries (0% the worst, 50% the median, and 100% the best.) Graphs: higher is better, the horizontal-axis has been drawn through the median, the red dot is the data point, and the blue vertical bar is the standard error. Indicators highlighted in green are above the median as currently calculated and those in red are below. Medians may change as new data becomes available.