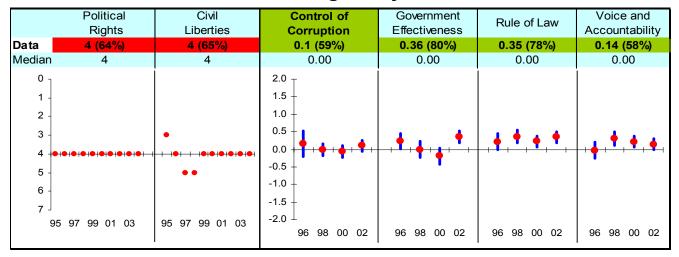

## Armenia

## **Ruling Justly**



## **Investing in People**



## **Economic Freedom**



Note: The Board of the MCC will consider performance under these indicators plus qualitative and other materials in choosing countries eligible to submit compact proposals to MCC. The first number is the country's score and percentage in () is their ranking relative to other candidate countries (0% the worst, 50% the median, and 100% the best.) Graphs: higher is better, the horizontal-axis has been drawn through the median, the red dot is the data point, and the blue vertical bar is the standard error. Indicators highlighted in green are above the median as currently calculated and those in red are below. Medians may change as new data becomes available.