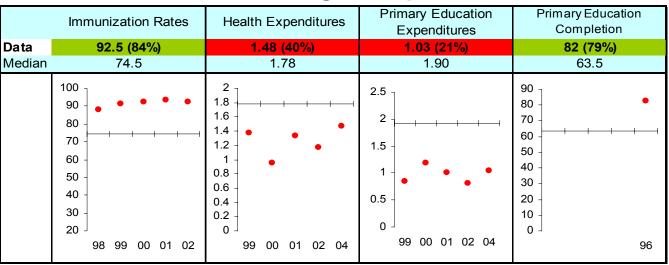

## Armenia

## **Ruling Justly**



## **Investing in People**



## **Economic Freedom**



Note: The Board of the MCC will consider performance under these indicators plus qualitative and other materials in choosing countries eligible to submit compact proposals to MCC. The first number is the country's score and percentage in () is their ranking relative to other candidate countries (0% the worst, 50% the median, and 100% the best.) Graphs: higher is better, the horizontal-axis has been drawn through the median, the red dot is the data point, and the blue vertical bar is the standard error. Indicators highlighted in green are above the median as currently calculated and those in red are below. Medians may change as new data becomes available.