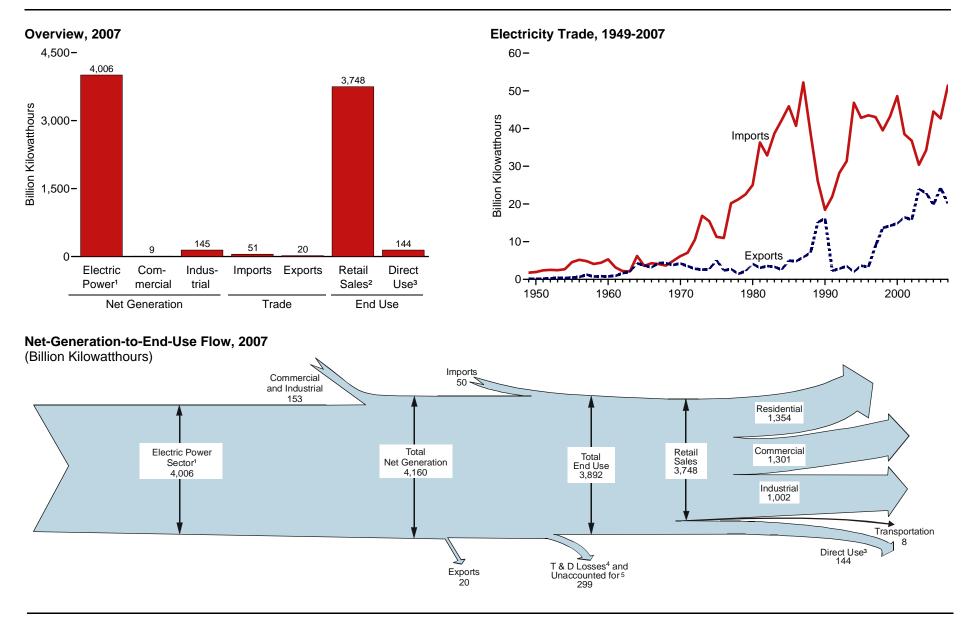

## Figure 8.1 Electricity Overview

<sup>1</sup> Electricity-only and combined-heat-and-power plants within the NAICS 22 category whose primary business is to sell electricity, or electricity and heat, to the public.

<sup>2</sup> Electricity retail sales to ultimate customers reported by electric utilities and other energy service providers.

<sup>4</sup>Transmission and distribution losses (electricity losses that occur between the point of

generation and delivery to the customer). See Note, "Electrical System Energy Losses," at the end of Section 2.

<sup>5</sup> Data collection frame differences and nonsampling error. Note: Because vertical scales differ, graphs should not be compared. Sources: Tables 8.1 and 8.9.

<sup>&</sup>lt;sup>3</sup> See Table 8.1, footnote 8.