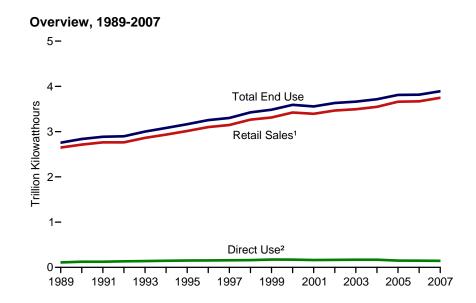

Note: Because vertical scales differ, graphs should not be compared. Source: Table 8.9.

<sup>&</sup>lt;sup>2</sup> Use of electricity that is 1) self-generated, 2) produced by either the same entity that consumes the power or an affiliate, and 3) used in direct support of a service or industrial