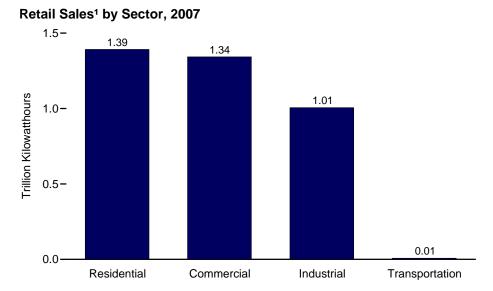

## Retail Sales¹ by Sector, 1949-2007

<sup>&</sup>lt;sup>1</sup> Electricity retail sales to ultimate customers reported by electric utilities and, beginning in 1996, other energy service providers.

process located within the same facility or group of facilities that house the generating equipment. Direct use is exclusive of station use.