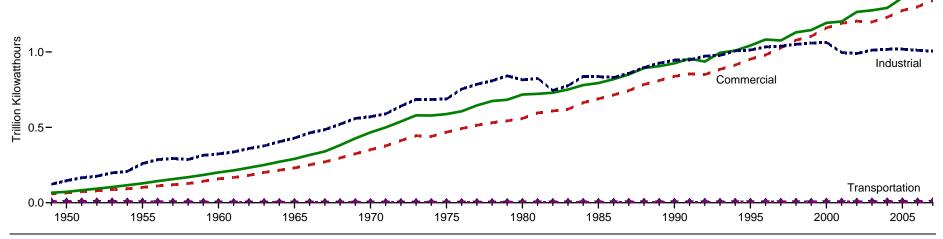

Figure 8.9 Electricity End Use

Residentia

Note: Because vertical scales differ, graphs should not be compared. Source: Table 8.9.

<sup>&</sup>lt;sup>2</sup> Use of electricity that is 1) self-generated, 2) produced by either the same entity that consumes the power or an affiliate, and 3) used in direct support of a service or industrial