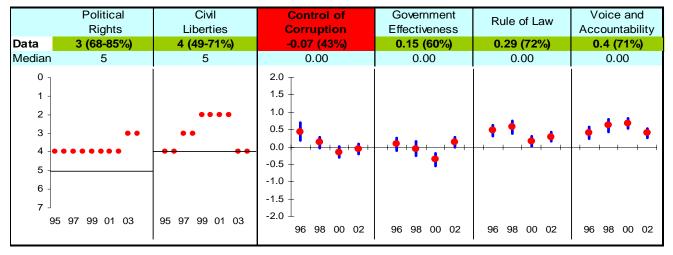

## **Ruling Justly**

## **Economic Freedom**

Note: The Board of the MCC will consider performance under these indicators plus qualitative and other materials in choosing countries eligible to submit compact proposals to MCC. The first number is the country's score and percentage in () is their ranking relative to other candidate countries (0% the worst, 50% the median, and 100% the best.) Graphs: higher is better, the horizontal-axis has been drawn through the median, the red dot is the data point, and the blue vertical bar is the standard error. Indicators highlighted in green are above the median as currently calculated and those in red are below. Medians may change as new data becomes available.