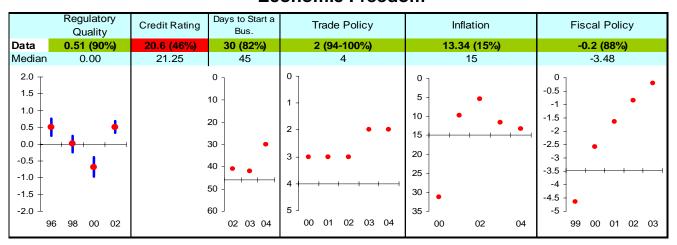

## **Economic Freedom**

Note: The Board of the MCC will consider performance under these indicators plus qualitative and other materials in choosing countries eligible to submit compact proposals to MCC. The first number is the country's score and percentage in () is their ranking relative to other candidate countries (0% the worst, 50% the median, and 100% the best.) Graphs: higher is better, the horizontal-axis has been drawn through the median, the red dot is the data point, and the blue vertical bar is the standard error. Indicators highlighted in green are above the median as currently calculated and those in red are below. Medians may change as new data becomes available.