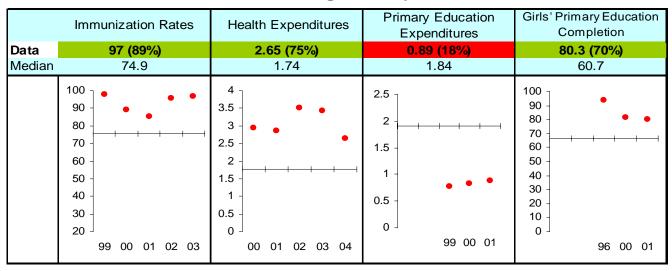

## **Investing in People**

## **Economic Freedom**

Note: The Board of the MCC will consider performance under these indicators plus qualitative and other materials in choosing countries eligible to submit compact proposals to MCC. The first number is the country's score and percentage in () is their ranking relative to other candidate countries (0% the worst, 50% the median, and 100% the best.) Graphs: higher is better, the horizontal-axis has been drawn through the median, the red dot is the data point, and the blue vertical bar is the standard error. Indicators highlighted in green are above the median as currently calculated and those in red are below. Medians may change as new data becomes available.