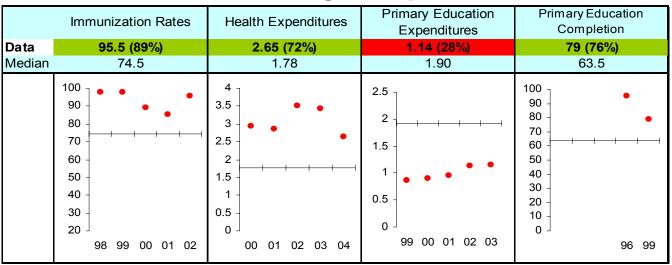

## Moldova

## **Ruling Justly**



## **Investing in People**



## **Economic Freedom**



Note: The Board of the MCC will consider performance under these indicators plus qualitative and other materials in choosing countries eligible to submit compact proposals to MCC. The first number is the country's score and percentage in () is their ranking relative to other candidate countries (0% the worst, 50% the median, and 100% the best.) Graphs: higher is better, the horizontal-axis has been drawn through the median, the red dot is the data point, and the blue vertical bar is the standard error. Indicators highlighted in green are above the median as currently calculated and those in red are below. Medians may change as new data becomes available.