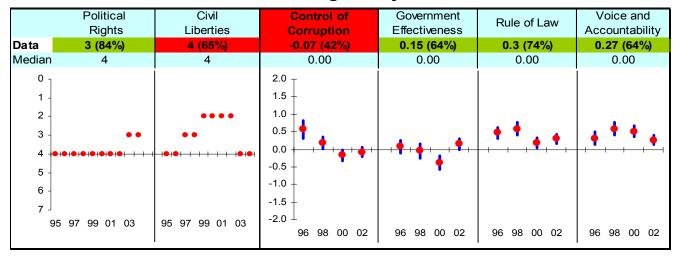

## Moldova

## **Ruling Justly**



## **Investing in People**



## **Economic Freedom**



Note: The Board of the MCC will consider performance under these indicators plus qualitative and other materials in choosing countries eligible to submit compact proposals to MCC. The first number is the country's score and percentage in () is their ranking relative to other candidate countries (0% the worst, 50% the median, and 100% the best.) Graphs: higher is better, the horizontal-axis has been drawn through the median, the red dot is the data point, and the blue vertical bar is the standard error. Indicators highlighted in green are above the median as currently calculated and those in red are below. Medians may change as new data becomes available.