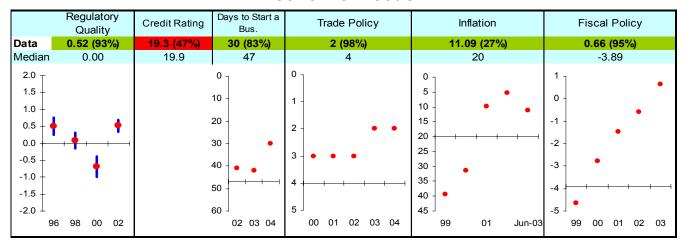

## **Economic Freedom**

Note: The Board of the MCC will consider performance under these indicators plus qualitative and other materials in choosing countries eligible to submit compact proposals to MCC. The first number is the country's score and percentage in () is their ranking relative to other candidate countries (0% the worst, 50% the median, and 100% the best.) Graphs: higher is better, the horizontal-axis has been drawn through the median, the red dot is the data point, and the blue vertical bar is the standard error. Indicators highlighted in green are above the median as currently calculated and those in red are below. Medians may change as new data becomes available.