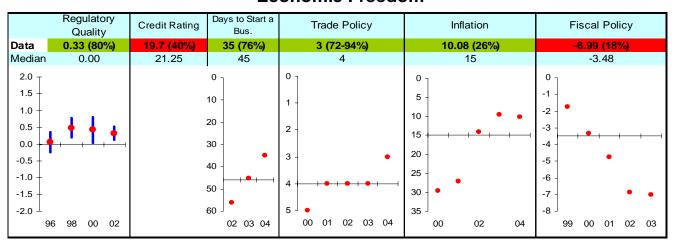

## **Economic Freedom**

Note: The Board of the MCC will consider performance under these indicators plus qualitative and other materials in choosing countries eligible to submit compact proposals to MCC. The first number is the country's score and percentage in () is their ranking relative to other candidate countries (0% the worst, 50% the median, and 100% the best.) Graphs: higher is better, the horizontal-axis has been drawn through the median, the red dot is the data point, and the blue vertical bar is the standard error. Indicators highlighted in green are above the median as currently calculated and those in red are below. Medians may change as new data becomes available.