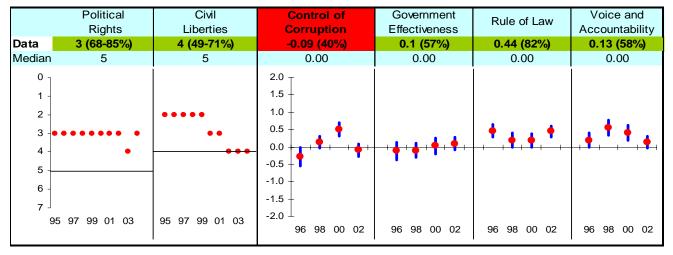

## Malawi FY05

## **Ruling Justly**



## **Investing in People**



## **Economic Freedom**



Note: The Board of the MCC will consider performance under these indicators plus qualitative and other materials in choosing countries eligible to submit compact proposals to MCC. The first number is the country's score and percentage in () is their ranking relative to other candidate countries (0% the worst, 50% the median, and 100% the best.) Graphs: higher is better, the horizontal-axis has been drawn through the median, the red dot is the data point, and the blue vertical bar is the standard error. Indicators highlighted in green are above the median as currently calculated and those in red are below. Medians may change as new data becomes available.