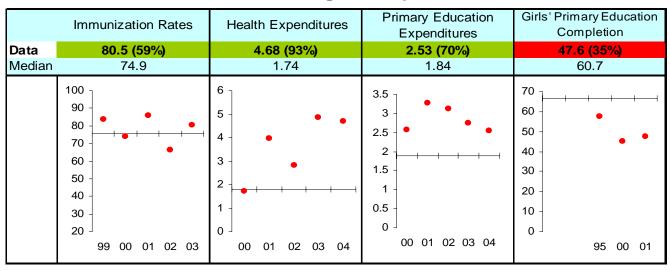

## Malawi FY05

## **Ruling Justly**



## **Investing in People**



## **Economic Freedom**



Note: The Board of the MCC will consider performance under these indicators plus qualitative and other materials in choosing countries eligible to submit compact proposals to MCC. The first number is the country's score and percentage in () is their ranking relative to other candidate countries (0% the worst, 50% the median, and 100% the best.) Graphs: higher is better, the horizontal-axis has been drawn through the median, the red dot is the data point, and the blue vertical bar is the standard error. Indicators highlighted in green are above the median as currently calculated and those in red are below. Medians may change as new data becomes available.