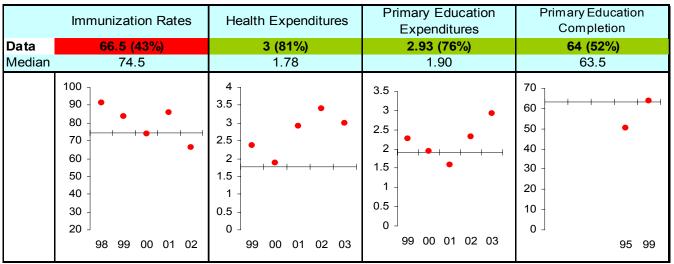

## Malawi

## **Ruling Justly**



## **Investing in People**



## **Economic Freedom**



Note: The Board of the MCC will consider performance under these indicators plus qualitative and other materials in choosing countries eligible to submit compact proposals to MCC. The first number is the country's score and percentage in () is their ranking relative to other candidate countries (0% the worst, 50% the median, and 100% the best.) Graphs: higher is better, the horizontal-axis has been drawn through the median, the red dot is the data point, and the blue vertical bar is the standard error. Indicators highlighted in green are above the median as currently calculated and those in red are below. Medians may change as new data becomes available.