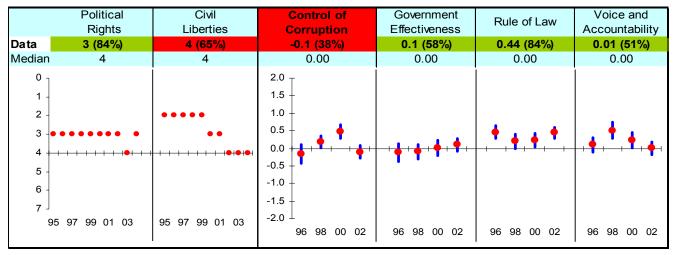

## Malawi

## **Ruling Justly**



## **Investing in People**



## **Economic Freedom**



Note: The Board of the MCC will consider performance under these indicators plus qualitative and other materials in choosing countries eligible to submit compact proposals to MCC. The first number is the country's score and percentage in () is their ranking relative to other candidate countries (0% the worst, 50% the median, and 100% the best.) Graphs: higher is better, the horizontal-axis has been drawn through the median, the red dot is the data point, and the blue vertical bar is the standard error. Indicators highlighted in green are above the median as currently calculated and those in red are below. Medians may change as new data becomes available.