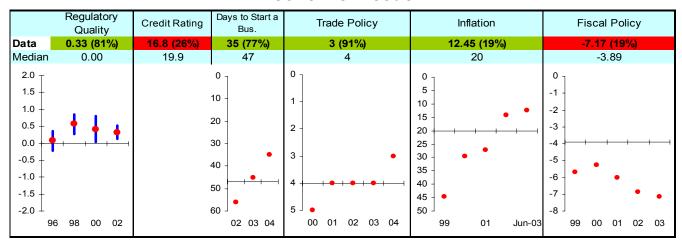

## **Economic Freedom**

Note: The Board of the MCC will consider performance under these indicators plus qualitative and other materials in choosing countries eligible to submit compact proposals to MCC. The first number is the country's score and percentage in () is their ranking relative to other candidate countries (0% the worst, 50% the median, and 100% the best.) Graphs: higher is better, the horizontal-axis has been drawn through the median, the red dot is the data point, and the blue vertical bar is the standard error. Indicators highlighted in green are above the median as currently calculated and those in red are below. Medians may change as new data becomes available.