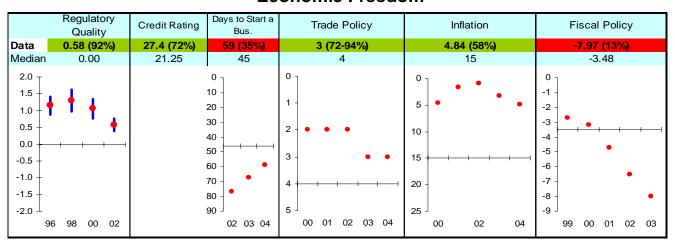

## **Economic Freedom**

Note: The Board of the MCC will consider performance under these indicators plus qualitative and other materials in choosing countries eligible to submit compact proposals to MCC. The first number is the country's score and percentage in () is their ranking relative to other candidate countries (0% the worst, 50% the median, and 100% the best.) Graphs: higher is better, the horizontal-axis has been drawn through the median, the red dot is the data point, and the blue vertical bar is the standard error. Indicators highlighted in green are above the median as currently calculated and those in red are below. Medians may change as new data becomes available.