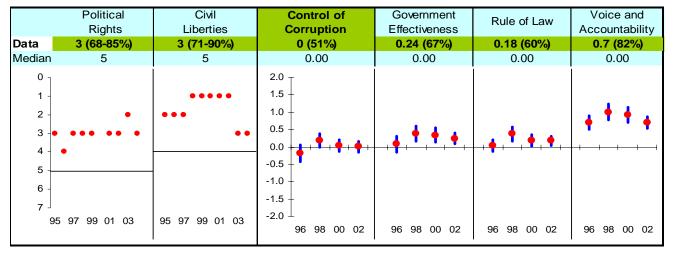

## **Bolivia FY05**

## **Ruling Justly**



## **Investing in People**



## **Economic Freedom**



Note: The Board of the MCC will consider performance under these indicators plus qualitative and other materials in choosing countries eligible to submit compact proposals to MCC. The first number is the country's score and percentage in () is their ranking relative to other candidate countries (0% the worst, 50% the median, and 100% the best.) Graphs: higher is better, the horizontal-axis has been drawn through the median, the red dot is the data point, and the blue vertical bar is the standard error. Indicators highlighted in green are above the median as currently calculated and those in red are below. Medians may change as new data becomes available.