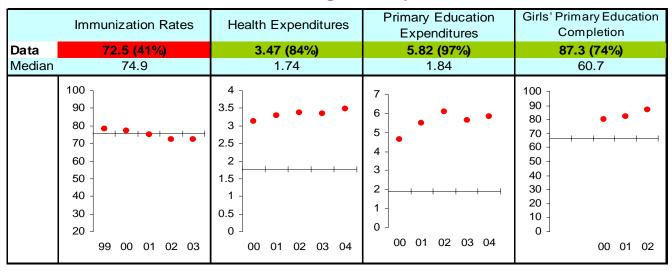

## **Bolivia FY05**

## **Ruling Justly**



## **Investing in People**



## **Economic Freedom**



Note: The Board of the MCC will consider performance under these indicators plus qualitative and other materials in choosing countries eligible to submit compact proposals to MCC. The first number is the country's score and percentage in () is their ranking relative to other candidate countries (0% the worst, 50% the median, and 100% the best.) Graphs: higher is better, the horizontal-axis has been drawn through the median, the red dot is the data point, and the blue vertical bar is the standard error. Indicators highlighted in green are above the median as currently calculated and those in red are below. Medians may change as new data becomes available.