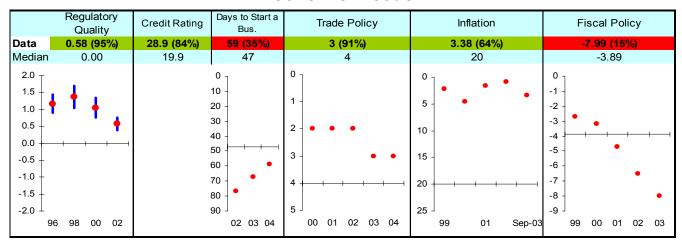

## **Economic Freedom**

Note: The Board of the MCC will consider performance under these indicators plus qualitative and other materials in choosing countries eligible to submit compact proposals to MCC. The first number is the country's score and percentage in () is their ranking relative to other candidate countries (0% the worst, 50% the median, and 100% the best.) Graphs: higher is better, the horizontal-axis has been drawn through the median, the red dot is the data point, and the blue vertical bar is the standard error. Indicators highlighted in green are above the median as currently calculated and those in red are below. Medians may change as new data becomes available.