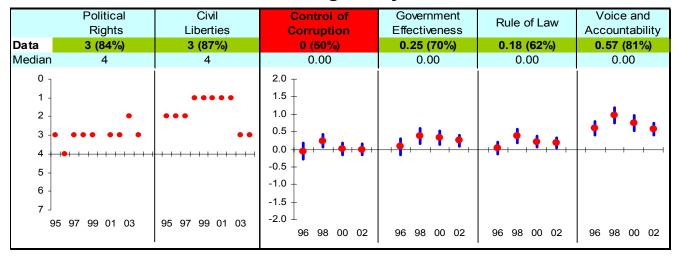

## **Bolivia**

## **Ruling Justly**



## **Investing in People**



## **Economic Freedom**



Note: The Board of the MCC will consider performance under these indicators plus qualitative and other materials in choosing countries eligible to submit compact proposals to MCC. The first number is the country's score and percentage in () is their ranking relative to other candidate countries (0% the worst, 50% the median, and 100% the best.) Graphs: higher is better, the horizontal-axis has been drawn through the median, the red dot is the data point, and the blue vertical bar is the standard error. Indicators highlighted in green are above the median as currently calculated and those in red are below. Medians may change as new data becomes available.