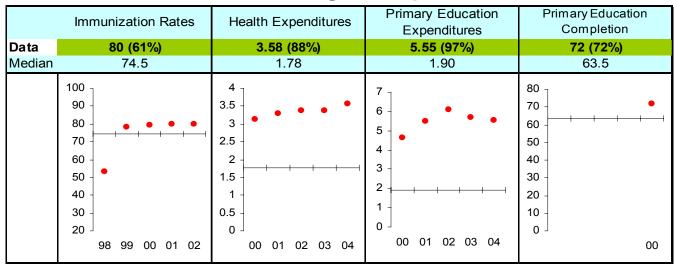

## **Bolivia**

## **Ruling Justly**



## **Investing in People**



## **Economic Freedom**



Note: The Board of the MCC will consider performance under these indicators plus qualitative and other materials in choosing countries eligible to submit compact proposals to MCC. The first number is the country's score and percentage in () is their ranking relative to other candidate countries (0% the worst, 50% the median, and 100% the best.) Graphs: higher is better, the horizontal-axis has been drawn through the median, the red dot is the data point, and the blue vertical bar is the standard error. Indicators highlighted in green are above the median as currently calculated and those in red are below. Medians may change as new data becomes available.