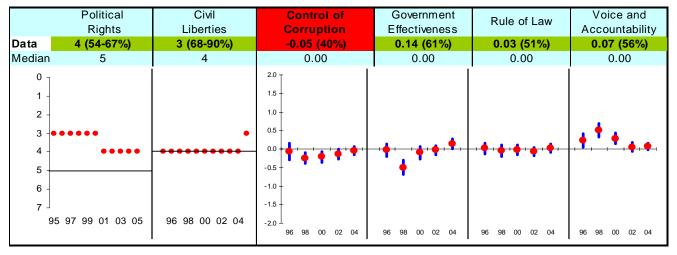

## **Ukraine FY06**

## **Ruling Justly**



## **Investing in People**



## **Economic Freedom**



Note: The Board of the MCC will consider performance under these indicators plus qualitative and other materials in choosing countries eligible to submit compact proposals to MCC. The first number is the country's score and percentage in () is their ranking relative to other candidate countries (0% the worst, 50% the median, and 100% the best.) Graphs: higher is better, the horizontal-axis has been drawn through the median, the red dot is the data point, and the blue vertical bar is the standard error. Indicators highlighted in green are above the median as currently calculated and those in red are below. Medians may change as new data becomes available.