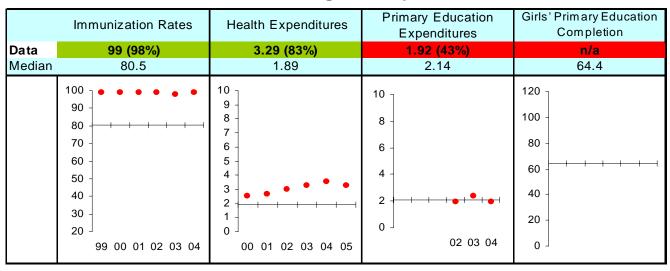

## **Ukraine FY06**

## **Ruling Justly**



## **Investing in People**



## **Economic Freedom**



Note: The Board of the MCC will consider performance under these indicators plus qualitative and other materials in choosing countries eligible to submit compact proposals to MCC. The first number is the country's score and percentage in () is their ranking relative to other candidate countries (0% the worst, 50% the median, and 100% the best.) Graphs: higher is better, the horizontal-axis has been drawn through the median, the red dot is the data point, and the blue vertical bar is the standard error. Indicators highlighted in green are above the median as currently calculated and those in red are below. Medians may change as new data becomes available.