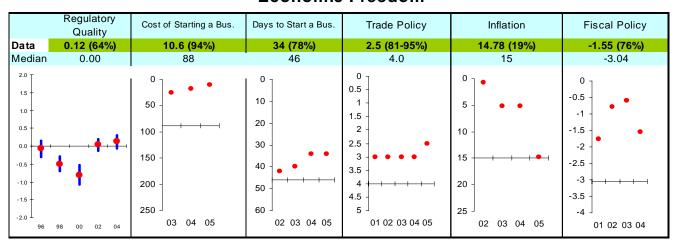

## **Economic Freedom**

Note: The Board of the MCC will consider performance under these indicators plus qualitative and other materials in choosing countries eligible to submit compact proposals to MCC. The first number is the country's score and percentage in () is their ranking relative to other candidate countries (0% the worst, 50% the median, and 100% the best.) Graphs: higher is better, the horizontal-axis has been drawn through the median, the red dot is the data point, and the blue vertical bar is the standard error. Indicators highlighted in green are above the median as currently calculated and those in red are below. Medians may change as new data becomes available.