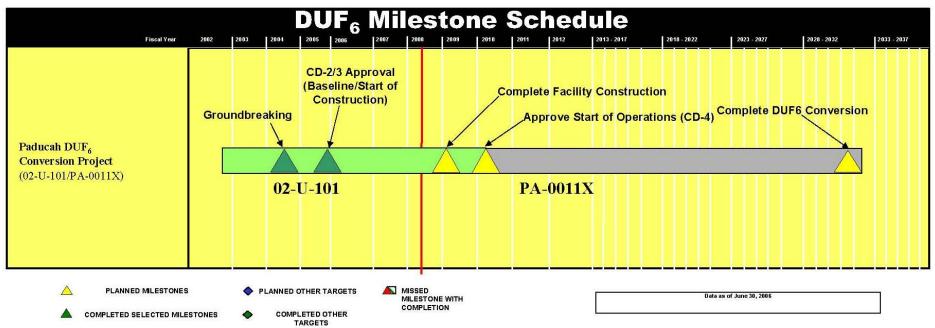

The Paducah EM program also includes the Depleted Uranium Hexafluoride Conversion Project (shown below) with a baseline validated separately from the Paducah NTB. Critical Decision-2/3 for the design and construction of the facility was approved in September 2005. Following physical construction completion, the project will undergo an extensive operational readiness review. Once successfully passed, this will be the completion of the line item project. An estimate for the completion of the construction project to Critical Decision-4, Approve Start of Operations, is still being developed. An External Independent Review of this new performance baseline will be conducted in accordance with DOE Order 413.3A.

**PA-0011X** – **NM Stabilization and Disposition-Depleted Uranium Hexafluoride** This PBS scope will design, permit, build, and initially operate one depleted uranium hexafluoride conversion facility at the Paducah Gaseous Diffusion Plant site to convert DUF<sub>6</sub> into a more stable form, a depleted uranium oxide, suitable for beneficial reuse or disposition. Converted oxide, without beneficial reuse, will be sent to an authorized disposal facility. The HF coproduct will be sold on the commercial market, and the empty cylinders will be sent to disposal or reused. This project also includes surveillance and maintenance of all cylinders during conversion of the existing DUF<sub>6</sub> stockpile, which should take about 18 years.