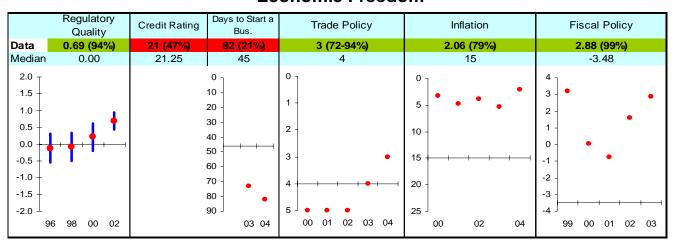

## **Economic Freedom**

Note: The Board of the MCC will consider performance under these indicators plus qualitative and other materials in choosing countries eligible to submit compact proposals to MCC. The first number is the country's score and percentage in () is their ranking relative to other candidate countries (0% the worst, 50% the median, and 100% the best.) Graphs: higher is better, the horizontal-axis has been drawn through the median, the red dot is the data point, and the blue vertical bar is the standard error. Indicators highlighted in green are above the median as currently calculated and those in red are below. Medians may change as new data becomes available.