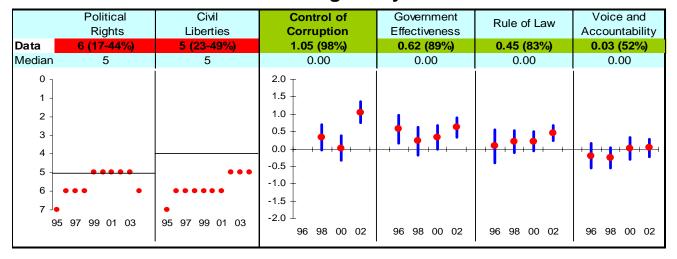

## **Mauritania FY05**

## **Ruling Justly**



## **Investing in People**



## **Economic Freedom**



Note: The Board of the MCC will consider performance under these indicators plus qualitative and other materials in choosing countries eligible to submit compact proposals to MCC. The first number is the country's score and percentage in () is their ranking relative to other candidate countries (0% the worst, 50% the median, and 100% the best.) Graphs: higher is better, the horizontal-axis has been drawn through the median, the red dot is the data point, and the blue vertical bar is the standard error. Indicators highlighted in green are above the median as currently calculated and those in red are below. Medians may change as new data becomes available.