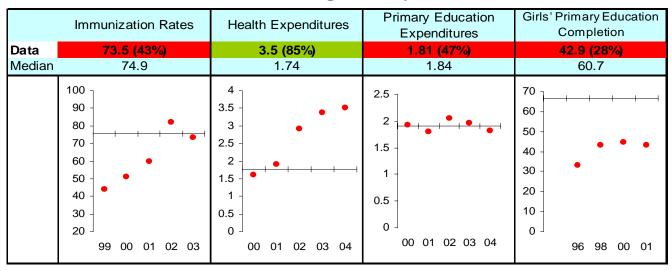

## **Mauritania FY05**

## **Ruling Justly**



## **Investing in People**



## **Economic Freedom**



Note: The Board of the MCC will consider performance under these indicators plus qualitative and other materials in choosing countries eligible to submit compact proposals to MCC. The first number is the country's score and percentage in () is their ranking relative to other candidate countries (0% the worst, 50% the median, and 100% the best.) Graphs: higher is better, the horizontal-axis has been drawn through the median, the red dot is the data point, and the blue vertical bar is the standard error. Indicators highlighted in green are above the median as currently calculated and those in red are below. Medians may change as new data becomes available.