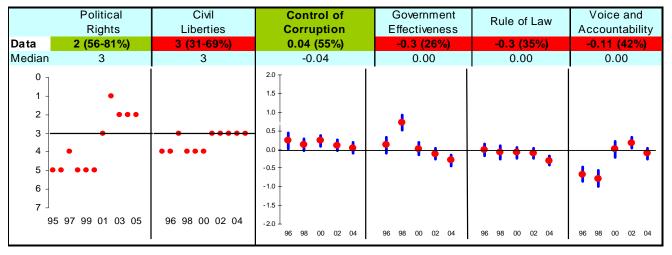

## Peru FY06

## **Ruling Justly**



## **Investing in People**



## **Economic Freedom**



Note: The Board of the MCC will consider performance under these indicators plus qualitative and other materials in choosing countries eligible to submit compact proposals to MCC. The first number is the country's score and percentage in () is their ranking relative to other candidate countries (0% the worst, 50% the median, and 100% the best.) Graphs: higher is better, the horizontal-axis has been drawn through the median, the red dot is the data point, and the blue vertical bar is the standard error. Indicators highlighted in green are above the median as currently calculated and those in red are below. Medians may change as new data becomes available.