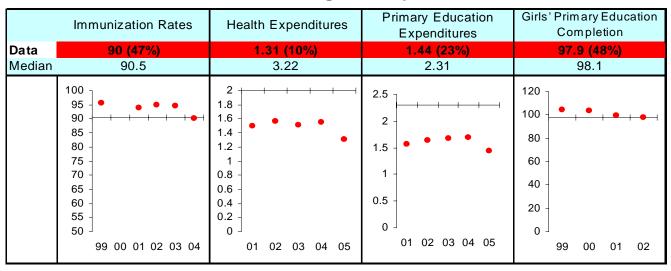

## Peru FY06

## **Ruling Justly**



## **Investing in People**



## **Economic Freedom**



Note: The Board of the MCC will consider performance under these indicators plus qualitative and other materials in choosing countries eligible to submit compact proposals to MCC. The first number is the country's score and percentage in () is their ranking relative to other candidate countries (0% the worst, 50% the median, and 100% the best.) Graphs: higher is better, the horizontal-axis has been drawn through the median, the red dot is the data point, and the blue vertical bar is the standard error. Indicators highlighted in green are above the median as currently calculated and those in red are below. Medians may change as new data becomes available.