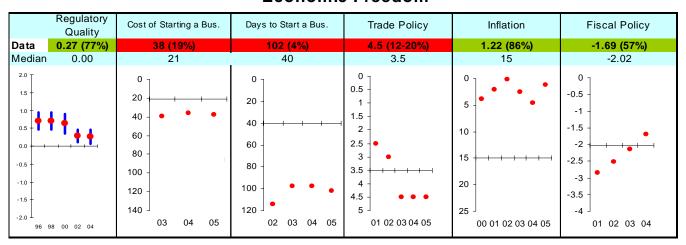

## **Economic Freedom**

Note: The Board of the MCC will consider performance under these indicators plus qualitative and other materials in choosing countries eligible to submit compact proposals to MCC. The first number is the country's score and percentage in () is their ranking relative to other candidate countries (0% the worst, 50% the median, and 100% the best.) Graphs: higher is better, the horizontal-axis has been drawn through the median, the red dot is the data point, and the blue vertical bar is the standard error. Indicators highlighted in green are above the median as currently calculated and those in red are below. Medians may change as new data becomes available.