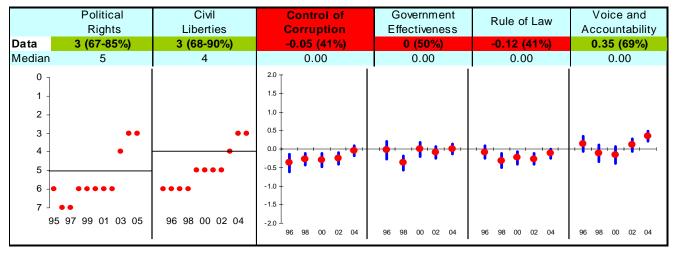

## Kenya FY06

## **Ruling Justly**



## **Investing in People**



## **Economic Freedom**



Note: The Board of the MCC will consider performance under these indicators plus qualitative and other materials in choosing countries eligible to submit compact proposals to MCC. The first number is the country's score and percentage in () is their ranking relative to other candidate countries (0% the worst, 50% the median, and 100% the best.) Graphs: higher is better, the horizontal-axis has been drawn through the median, the red dot is the data point, and the blue vertical bar is the standard error. Indicators highlighted in green are above the median as currently calculated and those in red are below. Medians may change as new data becomes available.