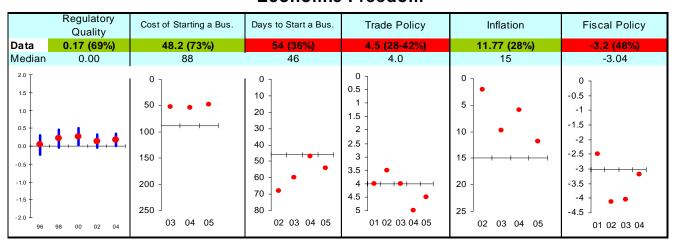

## **Economic Freedom**

Note: The Board of the MCC will consider performance under these indicators plus qualitative and other materials in choosing countries eligible to submit compact proposals to MCC. The first number is the country's score and percentage in () is their ranking relative to other candidate countries (0% the worst, 50% the median, and 100% the best.) Graphs: higher is better, the horizontal-axis has been drawn through the median, the red dot is the data point, and the blue vertical bar is the standard error. Indicators highlighted in green are above the median as currently calculated and those in red are below. Medians may change as new data becomes available.