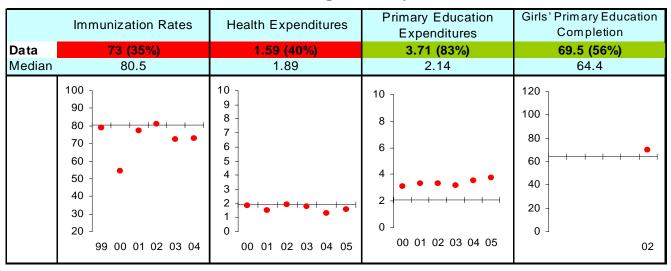

## Kenya FY06

## **Ruling Justly**



## **Investing in People**



## **Economic Freedom**



Note: The Board of the MCC will consider performance under these indicators plus qualitative and other materials in choosing countries eligible to submit compact proposals to MCC. The first number is the country's score and percentage in () is their ranking relative to other candidate countries (0% the worst, 50% the median, and 100% the best.) Graphs: higher is better, the horizontal-axis has been drawn through the median, the red dot is the data point, and the blue vertical bar is the standard error. Indicators highlighted in green are above the median as currently calculated and those in red are below. Medians may change as new data becomes available.