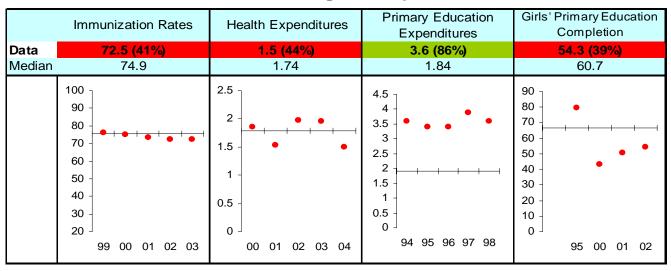

## Kenya FY05

## **Ruling Justly**



## **Investing in People**



## **Economic Freedom**



Note: The Board of the MCC will consider performance under these indicators plus qualitative and other materials in choosing countries eligible to submit compact proposals to MCC. The first number is the country's score and percentage in () is their ranking relative to other candidate countries (0% the worst, 50% the median, and 100% the best.) Graphs: higher is better, the horizontal-axis has been drawn through the median, the red dot is the data point, and the blue vertical bar is the standard error. Indicators highlighted in green are above the median as currently calculated and those in red are below. Medians may change as new data becomes available.