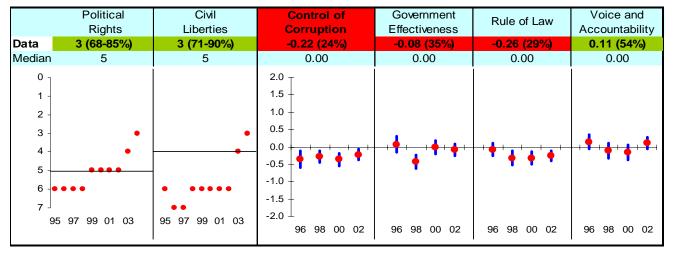

## Kenya FY05

## **Ruling Justly**



## **Investing in People**



## **Economic Freedom**



Note: The Board of the MCC will consider performance under these indicators plus qualitative and other materials in choosing countries eligible to submit compact proposals to MCC. The first number is the country's score and percentage in () is their ranking relative to other candidate countries (0% the worst, 50% the median, and 100% the best.) Graphs: higher is better, the horizontal-axis has been drawn through the median, the red dot is the data point, and the blue vertical bar is the standard error. Indicators highlighted in green are above the median as currently calculated and those in red are below. Medians may change as new data becomes available.