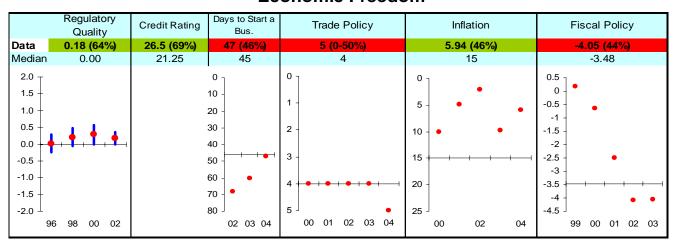

## **Economic Freedom**

Note: The Board of the MCC will consider performance under these indicators plus qualitative and other materials in choosing countries eligible to submit compact proposals to MCC. The first number is the country's score and percentage in () is their ranking relative to other candidate countries (0% the worst, 50% the median, and 100% the best.) Graphs: higher is better, the horizontal-axis has been drawn through the median, the red dot is the data point, and the blue vertical bar is the standard error. Indicators highlighted in green are above the median as currently calculated and those in red are below. Medians may change as new data becomes available.