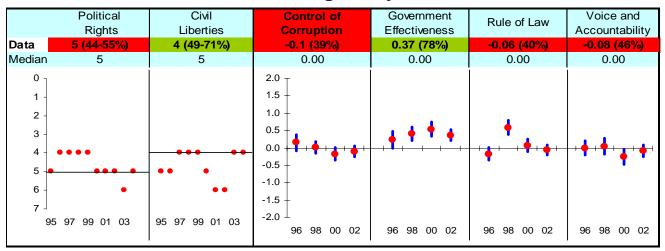

Note: The Board of the MCC will consider performance under these indicators plus qualitative and other materials in choosing countries eligible to submit compact proposals to MCC. The first number is the country's score and percentage in () is their ranking relative to other candidate countries (0% the worst, 50% the median, and 100% the best.) Graphs: higher is better, the horizontal-axis has been drawn through the median, the red dot is the data point, and the blue vertical bar is the standard error. Indicators highlighted in green are above the median as currently calculated and those in red are below. Medians may change as new data becomes available.