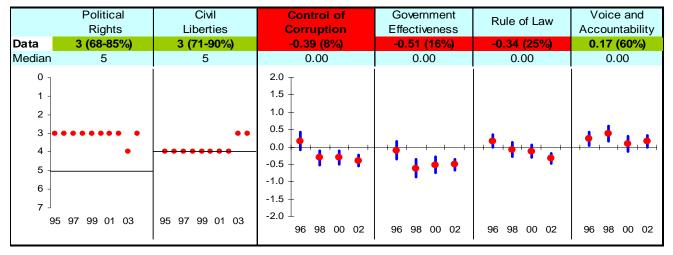

## **Paraguay FY05**

## **Ruling Justly**



## **Investing in People**



## **Economic Freedom**



Note: The Board of the MCC will consider performance under these indicators plus qualitative and other materials in choosing countries eligible to submit compact proposals to MCC. The first number is the country's score and percentage in () is their ranking relative to other candidate countries (0% the worst, 50% the median, and 100% the best.) Graphs: higher is better, the horizontal-axis has been drawn through the median, the red dot is the data point, and the blue vertical bar is the standard error. Indicators highlighted in green are above the median as currently calculated and those in red are below. Medians may change as new data becomes available.