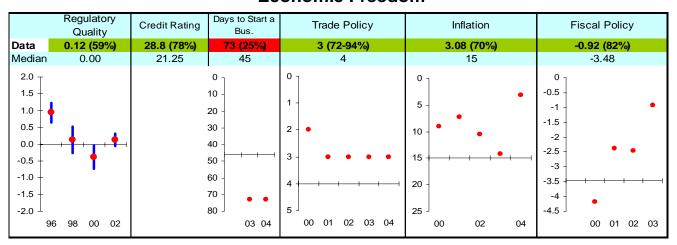

## **Economic Freedom**

Note: The Board of the MCC will consider performance under these indicators plus qualitative and other materials in choosing countries eligible to submit compact proposals to MCC. The first number is the country's score and percentage in () is their ranking relative to other candidate countries (0% the worst, 50% the median, and 100% the best.) Graphs: higher is better, the horizontal-axis has been drawn through the median, the red dot is the data point, and the blue vertical bar is the standard error. Indicators highlighted in green are above the median as currently calculated and those in red are below. Medians may change as new data becomes available.