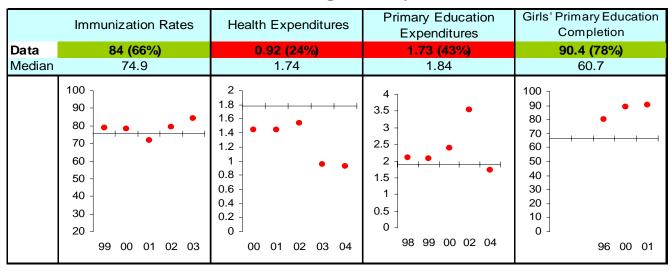

## **Paraguay FY05**

## **Ruling Justly**



## **Investing in People**



## **Economic Freedom**



Note: The Board of the MCC will consider performance under these indicators plus qualitative and other materials in choosing countries eligible to submit compact proposals to MCC. The first number is the country's score and percentage in () is their ranking relative to other candidate countries (0% the worst, 50% the median, and 100% the best.) Graphs: higher is better, the horizontal-axis has been drawn through the median, the red dot is the data point, and the blue vertical bar is the standard error. Indicators highlighted in green are above the median as currently calculated and those in red are below. Medians may change as new data becomes available.