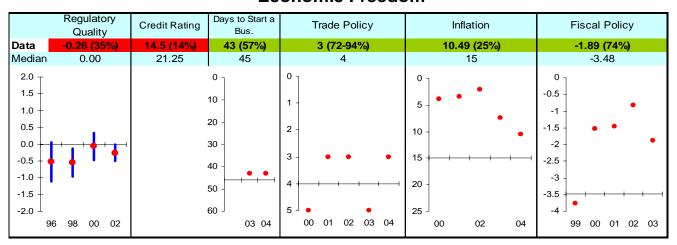

## **Economic Freedom**

Note: The Board of the MCC will consider performance under these indicators plus qualitative and other materials in choosing countries eligible to submit compact proposals to MCC. The first number is the country's score and percentage in () is their ranking relative to other candidate countries (0% the worst, 50% the median, and 100% the best.) Graphs: higher is better, the horizontal-axis has been drawn through the median, the red dot is the data point, and the blue vertical bar is the standard error. Indicators highlighted in green are above the median as currently calculated and those in red are below. Medians may change as new data becomes available.