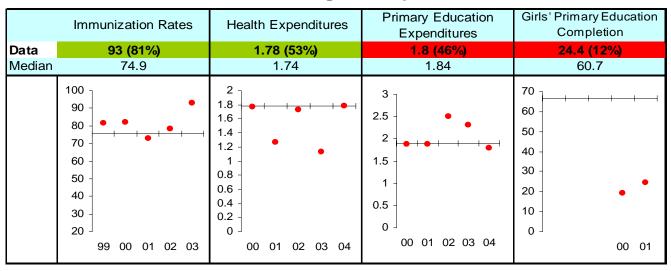

## Rwanda FY05

## **Ruling Justly**



## **Investing in People**



## **Economic Freedom**



Note: The Board of the MCC will consider performance under these indicators plus qualitative and other materials in choosing countries eligible to submit compact proposals to MCC. The first number is the country's score and percentage in () is their ranking relative to other candidate countries (0% the worst, 50% the median, and 100% the best.) Graphs: higher is better, the horizontal-axis has been drawn through the median, the red dot is the data point, and the blue vertical bar is the standard error. Indicators highlighted in green are above the median as currently calculated and those in red are below. Medians may change as new data becomes available.