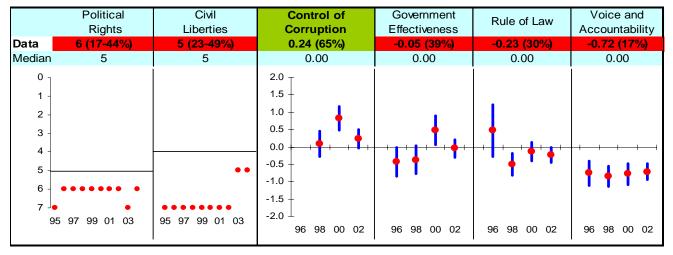

## Rwanda FY05

## **Ruling Justly**



## **Investing in People**



## **Economic Freedom**



Note: The Board of the MCC will consider performance under these indicators plus qualitative and other materials in choosing countries eligible to submit compact proposals to MCC. The first number is the country's score and percentage in () is their ranking relative to other candidate countries (0% the worst, 50% the median, and 100% the best.) Graphs: higher is better, the horizontal-axis has been drawn through the median, the red dot is the data point, and the blue vertical bar is the standard error. Indicators highlighted in green are above the median as currently calculated and those in red are below. Medians may change as new data becomes available.