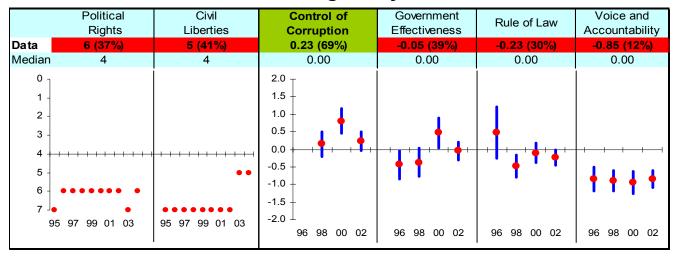

## Rwanda

## **Ruling Justly**



## **Investing in People**



## **Economic Freedom**



Note: The Board of the MCC will consider performance under these indicators plus qualitative and other materials in choosing countries eligible to submit compact proposals to MCC. The first number is the country's score and percentage in () is their ranking relative to other candidate countries (0% the worst, 50% the median, and 100% the best.) Graphs: higher is better, the horizontal-axis has been drawn through the median, the red dot is the data point, and the blue vertical bar is the standard error. Indicators highlighted in green are above the median as currently calculated and those in red are below. Medians may change as new data becomes available.