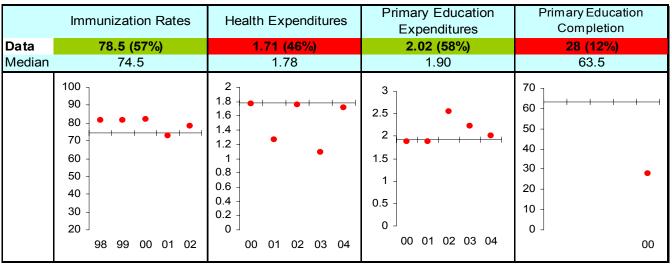

## Rwanda

## **Ruling Justly**



## **Investing in People**



## **Economic Freedom**



Note: The Board of the MCC will consider performance under these indicators plus qualitative and other materials in choosing countries eligible to submit compact proposals to MCC. The first number is the country's score and percentage in () is their ranking relative to other candidate countries (0% the worst, 50% the median, and 100% the best.) Graphs: higher is better, the horizontal-axis has been drawn through the median, the red dot is the data point, and the blue vertical bar is the standard error. Indicators highlighted in green are above the median as currently calculated and those in red are below. Medians may change as new data becomes available.