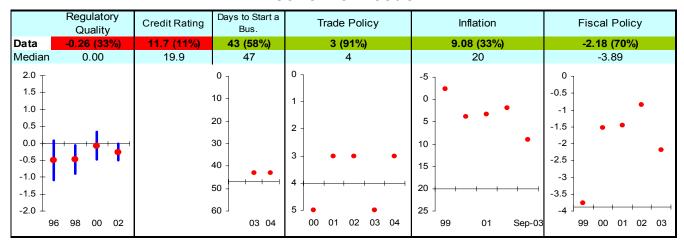

## **Economic Freedom**

Note: The Board of the MCC will consider performance under these indicators plus qualitative and other materials in choosing countries eligible to submit compact proposals to MCC. The first number is the country's score and percentage in () is their ranking relative to other candidate countries (0% the worst, 50% the median, and 100% the best.) Graphs: higher is better, the horizontal-axis has been drawn through the median, the red dot is the data point, and the blue vertical bar is the standard error. Indicators highlighted in green are above the median as currently calculated and those in red are below. Medians may change as new data becomes available.