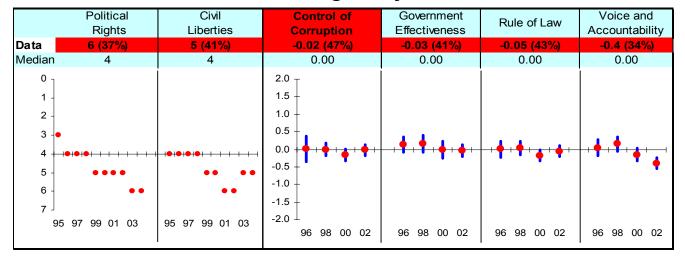

## **Kyrgyz Republic**

## **Ruling Justly**



## **Investing in People**



## **Economic Freedom**



Note: The Board of the MCC will consider performance under these indicators plus qualitative and other materials in choosing countries eligible to submit compact proposals to MCC. The first number is the country's score and percentage in () is their ranking relative to other candidate countries (0% the worst, 50% the median, and 100% the best.) Graphs: higher is better, the horizontal-axis has been drawn through the median, the red dot is the data point, and the blue vertical bar is the standard error. Indicators highlighted in green are above the median as currently calculated and those in red are below. Medians may change as new data becomes available.