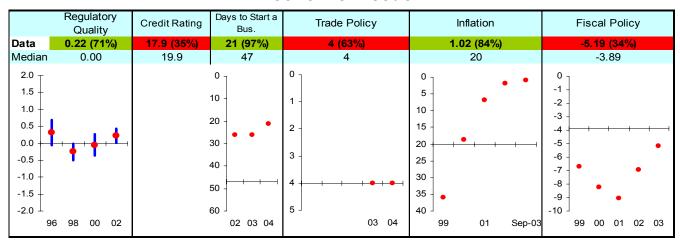

## **Economic Freedom**

Note: The Board of the MCC will consider performance under these indicators plus qualitative and other materials in choosing countries eligible to submit compact proposals to MCC. The first number is the country's score and percentage in () is their ranking relative to other candidate countries (0% the worst, 50% the median, and 100% the best.) Graphs: higher is better, the horizontal-axis has been drawn through the median, the red dot is the data point, and the blue vertical bar is the standard error. Indicators highlighted in green are above the median as currently calculated and those in red are below. Medians may change as new data becomes available.