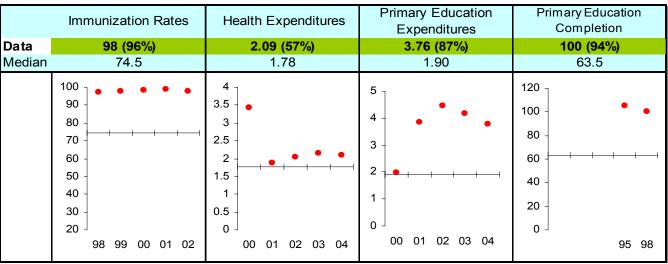

## **Kyrgyz Republic**

## **Ruling Justly**



## **Investing in People**



## **Economic Freedom**



Note: The Board of the MCC will consider performance under these indicators plus qualitative and other materials in choosing countries eligible to submit compact proposals to MCC. The first number is the country's score and percentage in () is their ranking relative to other candidate countries (0% the worst, 50% the median, and 100% the best.) Graphs: higher is better, the horizontal-axis has been drawn through the median, the red dot is the data point, and the blue vertical bar is the standard error. Indicators highlighted in green are above the median as currently calculated and those in red are below. Medians may change as new data becomes available.