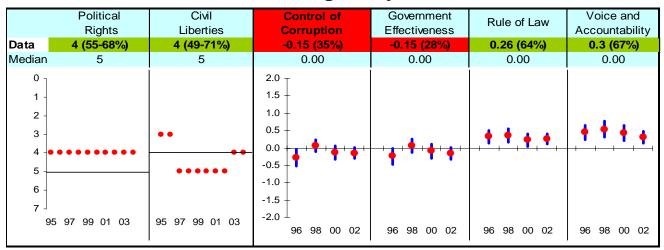

Note: The Board of the MCC will consider performance under these indicators plus qualitative and other materials in choosing countries eligible to submit compact proposals to MCC. The first number is the country's score and percentage in () is their ranking relative to other candidate countries (0% the worst, 50% the median, and 100% the best.) Graphs: higher is better, the horizontal-axis has been drawn through the median, the red dot is the data point, and the blue vertical bar is the standard error. Indicators highlighted in green are above the median as currently calculated and those in red are below. Medians may change as new data becomes available.