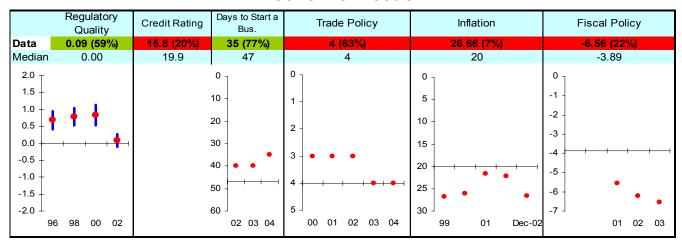

## **Economic Freedom**

Note: The Board of the MCC will consider performance under these indicators plus qualitative and other materials in choosing countries eligible to submit compact proposals to MCC. The first number is the country's score and percentage in () is their ranking relative to other candidate countries (0% the worst, 50% the median, and 100% the best.) Graphs: higher is better, the horizontal-axis has been drawn through the median, the red dot is the data point, and the blue vertical bar is the standard error. Indicators highlighted in green are above the median as currently calculated and those in red are below. Medians may change as new data becomes available.