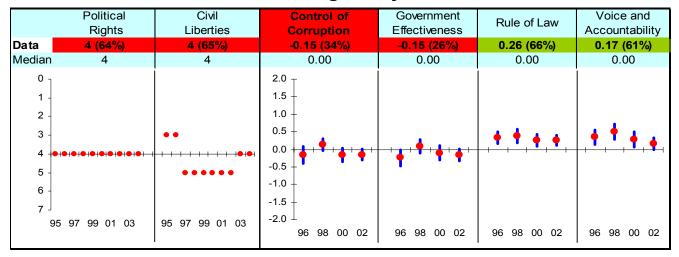

## Zambia

## **Ruling Justly**



## **Investing in People**



## **Economic Freedom**



Note: The Board of the MCC will consider performance under these indicators plus qualitative and other materials in choosing countries eligible to submit compact proposals to MCC. The first number is the country's score and percentage in () is their ranking relative to other candidate countries (0% the worst, 50% the median, and 100% the best.) Graphs: higher is better, the horizontal-axis has been drawn through the median, the red dot is the data point, and the blue vertical bar is the standard error. Indicators highlighted in green are above the median as currently calculated and those in red are below. Medians may change as new data becomes available.