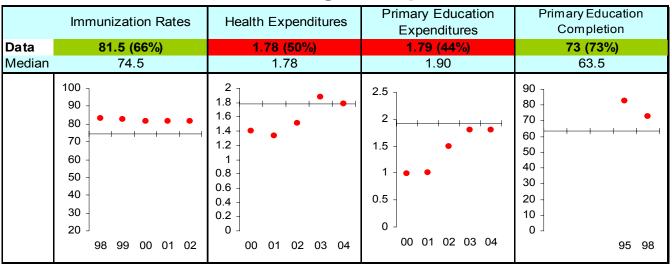

## Zambia

## **Ruling Justly**



## **Investing in People**



## **Economic Freedom**



Note: The Board of the MCC will consider performance under these indicators plus qualitative and other materials in choosing countries eligible to submit compact proposals to MCC. The first number is the country's score and percentage in () is their ranking relative to other candidate countries (0% the worst, 50% the median, and 100% the best.) Graphs: higher is better, the horizontal-axis has been drawn through the median, the red dot is the data point, and the blue vertical bar is the standard error. Indicators highlighted in green are above the median as currently calculated and those in red are below. Medians may change as new data becomes available.