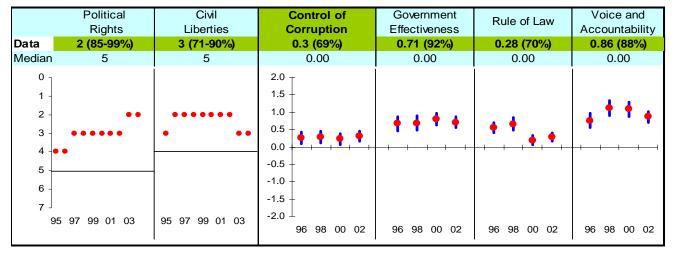

## **Philippines FY05**

## **Ruling Justly**



## **Investing in People**



## **Economic Freedom**



Note: The Board of the MCC will consider performance under these indicators plus qualitative and other materials in choosing countries eligible to submit compact proposals to MCC. The first number is the country's score and percentage in () is their ranking relative to other candidate countries (0% the worst, 50% the median, and 100% the best.) Graphs: higher is better, the horizontal-axis has been drawn through the median, the red dot is the data point, and the blue vertical bar is the standard error. Indicators highlighted in green are above the median as currently calculated and those in red are below. Medians may change as new data becomes available.