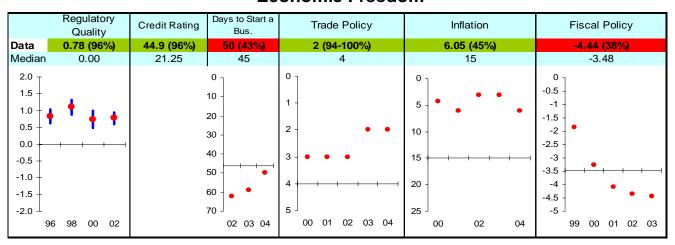

## **Economic Freedom**

Note: The Board of the MCC will consider performance under these indicators plus qualitative and other materials in choosing countries eligible to submit compact proposals to MCC. The first number is the country's score and percentage in () is their ranking relative to other candidate countries (0% the worst, 50% the median, and 100% the best.) Graphs: higher is better, the horizontal-axis has been drawn through the median, the red dot is the data point, and the blue vertical bar is the standard error. Indicators highlighted in green are above the median as currently calculated and those in red are below. Medians may change as new data becomes available.