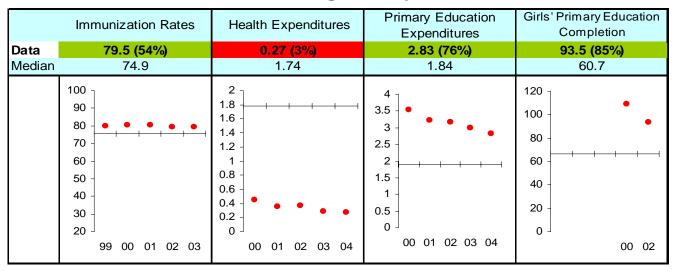

## **Philippines FY05**

## **Ruling Justly**



## **Investing in People**



## **Economic Freedom**



Note: The Board of the MCC will consider performance under these indicators plus qualitative and other materials in choosing countries eligible to submit compact proposals to MCC. The first number is the country's score and percentage in () is their ranking relative to other candidate countries (0% the worst, 50% the median, and 100% the best.) Graphs: higher is better, the horizontal-axis has been drawn through the median, the red dot is the data point, and the blue vertical bar is the standard error. Indicators highlighted in green are above the median as currently calculated and those in red are below. Medians may change as new data becomes available.