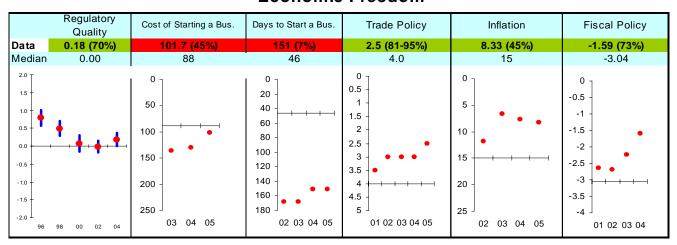

## **Economic Freedom**

Note: The Board of the MCC will consider performance under these indicators plus qualitative and other materials in choosing countries eligible to submit compact proposals to MCC. The first number is the country's score and percentage in () is their ranking relative to other candidate countries (0% the worst, 50% the median, and 100% the best.) Graphs: higher is better, the horizontal-axis has been drawn through the median, the red dot is the data point, and the blue vertical bar is the standard error. Indicators highlighted in green are above the median as currently calculated and those in red are below. Medians may change as new data becomes available.