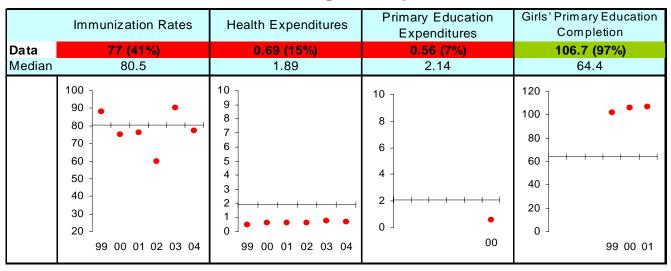

## **Indonesia FY06**

## **Ruling Justly**



## **Investing in People**



## **Economic Freedom**



Note: The Board of the MCC will consider performance under these indicators plus qualitative and other materials in choosing countries eligible to submit compact proposals to MCC. The first number is the country's score and percentage in () is their ranking relative to other candidate countries (0% the worst, 50% the median, and 100% the best.) Graphs: higher is better, the horizontal-axis has been drawn through the median, the red dot is the data point, and the blue vertical bar is the standard error. Indicators highlighted in green are above the median as currently calculated and those in red are below. Medians may change as new data becomes available.