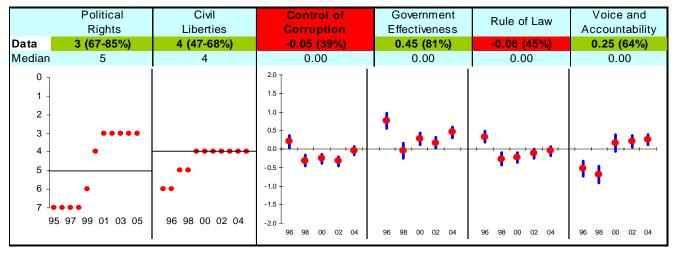

## **Indonesia FY06**

## **Ruling Justly**



## **Investing in People**



## **Economic Freedom**



Note: The Board of the MCC will consider performance under these indicators plus qualitative and other materials in choosing countries eligible to submit compact proposals to MCC. The first number is the country's score and percentage in () is their ranking relative to other candidate countries (0% the worst, 50% the median, and 100% the best.) Graphs: higher is better, the horizontal-axis has been drawn through the median, the red dot is the data point, and the blue vertical bar is the standard error. Indicators highlighted in green are above the median as currently calculated and those in red are below. Medians may change as new data becomes available.