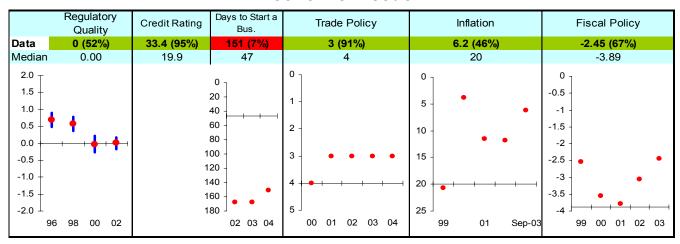

## **Economic Freedom**

Note: The Board of the MCC will consider performance under these indicators plus qualitative and other materials in choosing countries eligible to submit compact proposals to MCC. The first number is the country's score and percentage in () is their ranking relative to other candidate countries (0% the worst, 50% the median, and 100% the best.) Graphs: higher is better, the horizontal-axis has been drawn through the median, the red dot is the data point, and the blue vertical bar is the standard error. Indicators highlighted in green are above the median as currently calculated and those in red are below. Medians may change as new data becomes available.