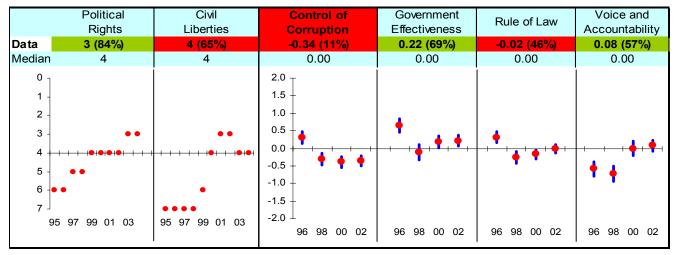

## Indonesia

## **Ruling Justly**



## **Investing in People**



## **Economic Freedom**



Note: The Board of the MCC will consider performance under these indicators plus qualitative and other materials in choosing countries eligible to submit compact proposals to MCC. The first number is the country's score and percentage in () is their ranking relative to other candidate countries (0% the worst, 50% the median, and 100% the best.) Graphs: higher is better, the horizontal-axis has been drawn through the median, the red dot is the data point, and the blue vertical bar is the standard error. Indicators highlighted in green are above the median as currently calculated and those in red are below. Medians may change as new data becomes available.