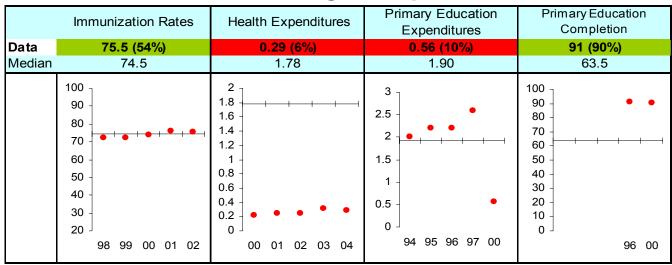

## Indonesia

## **Ruling Justly**



## **Investing in People**



## **Economic Freedom**



Note: The Board of the MCC will consider performance under these indicators plus qualitative and other materials in choosing countries eligible to submit compact proposals to MCC. The first number is the country's score and percentage in () is their ranking relative to other candidate countries (0% the worst, 50% the median, and 100% the best.) Graphs: higher is better, the horizontal-axis has been drawn through the median, the red dot is the data point, and the blue vertical bar is the standard error. Indicators highlighted in green are above the median as currently calculated and those in red are below. Medians may change as new data becomes available.