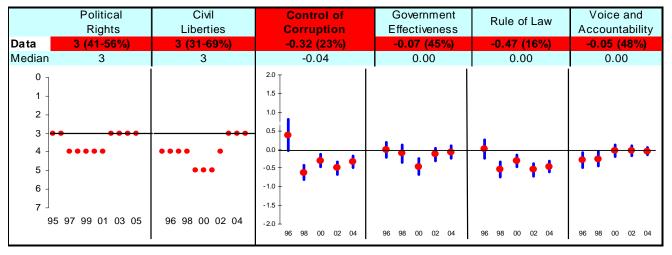

## Albania FY06

## **Ruling Justly**



## **Investing in People**



## **Economic Freedom**



Note: The Board of the MCC will consider performance under these indicators plus qualitative and other materials in choosing countries eligible to submit compact proposals to MCC. The first number is the country's score and percentage in () is their ranking relative to other candidate countries (0% the worst, 50% the median, and 100% the best.) Graphs: higher is better, the horizontal-axis has been drawn through the median, the red dot is the data point, and the blue vertical bar is the standard error. Indicators highlighted in green are above the median as currently calculated and those in red are below. Medians may change as new data becomes available.