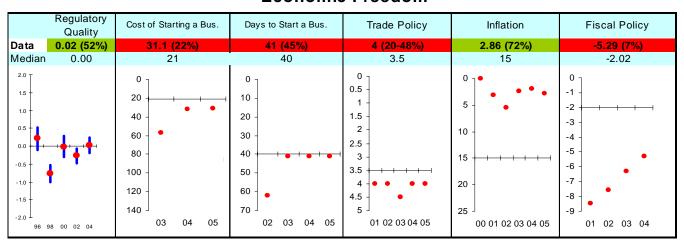

## **Economic Freedom**

Note: The Board of the MCC will consider performance under these indicators plus qualitative and other materials in choosing countries eligible to submit compact proposals to MCC. The first number is the country's score and percentage in () is their ranking relative to other candidate countries (0% the worst, 50% the median, and 100% the best.) Graphs: higher is better, the horizontal-axis has been drawn through the median, the red dot is the data point, and the blue vertical bar is the standard error. Indicators highlighted in green are above the median as currently calculated and those in red are below. Medians may change as new data becomes available.