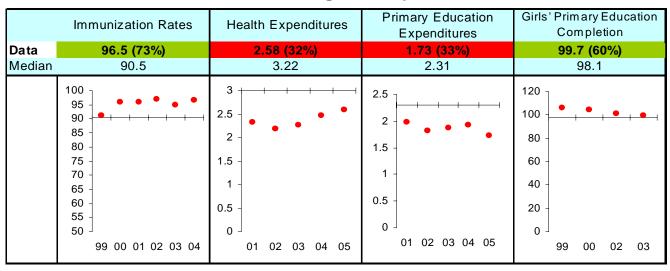

## Albania FY06

## **Ruling Justly**



## **Investing in People**



## **Economic Freedom**



Note: The Board of the MCC will consider performance under these indicators plus qualitative and other materials in choosing countries eligible to submit compact proposals to MCC. The first number is the country's score and percentage in () is their ranking relative to other candidate countries (0% the worst, 50% the median, and 100% the best.) Graphs: higher is better, the horizontal-axis has been drawn through the median, the red dot is the data point, and the blue vertical bar is the standard error. Indicators highlighted in green are above the median as currently calculated and those in red are below. Medians may change as new data becomes available.