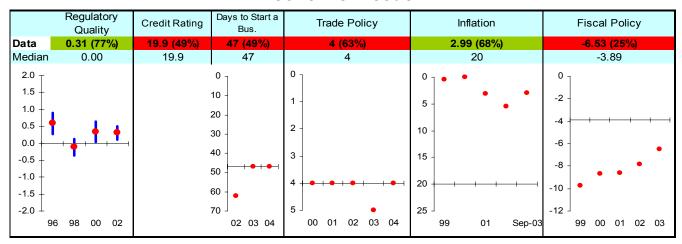

## **Economic Freedom**

Note: The Board of the MCC will consider performance under these indicators plus qualitative and other materials in choosing countries eligible to submit compact proposals to MCC. The first number is the country's score and percentage in () is their ranking relative to other candidate countries (0% the worst, 50% the median, and 100% the best.) Graphs: higher is better, the horizontal-axis has been drawn through the median, the red dot is the data point, and the blue vertical bar is the standard error. Indicators highlighted in green are above the median as currently calculated and those in red are below. Medians may change as new data becomes available.