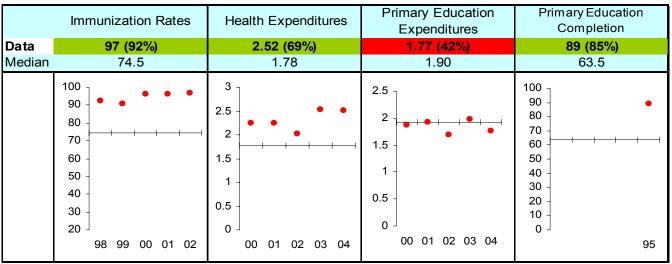

## **Investing in People**

## **Economic Freedom**

Note: The Board of the MCC will consider performance under these indicators plus qualitative and other materials in choosing countries eligible to submit compact proposals to MCC. The first number is the country's score and percentage in () is their ranking relative to other candidate countries (0% the worst, 50% the median, and 100% the best.) Graphs: higher is better, the horizontal-axis has been drawn through the median, the red dot is the data point, and the blue vertical bar is the standard error. Indicators highlighted in green are above the median as currently calculated and those in red are below. Medians may change as new data becomes available.