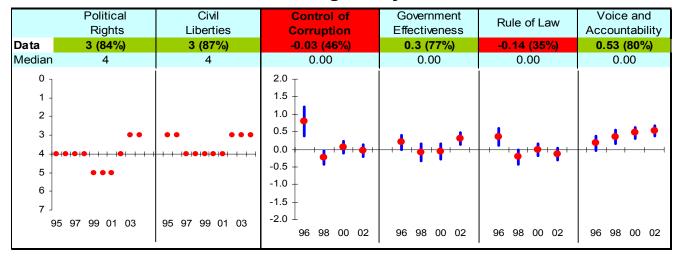

## **Ruling Justly**

## **Economic Freedom**

Note: The Board of the MCC will consider performance under these indicators plus qualitative and other materials in choosing countries eligible to submit compact proposals to MCC. The first number is the country's score and percentage in () is their ranking relative to other candidate countries (0% the worst, 50% the median, and 100% the best.) Graphs: higher is better, the horizontal-axis has been drawn through the median, the red dot is the data point, and the blue vertical bar is the standard error. Indicators highlighted in green are above the median as currently calculated and those in red are below. Medians may change as new data becomes available.