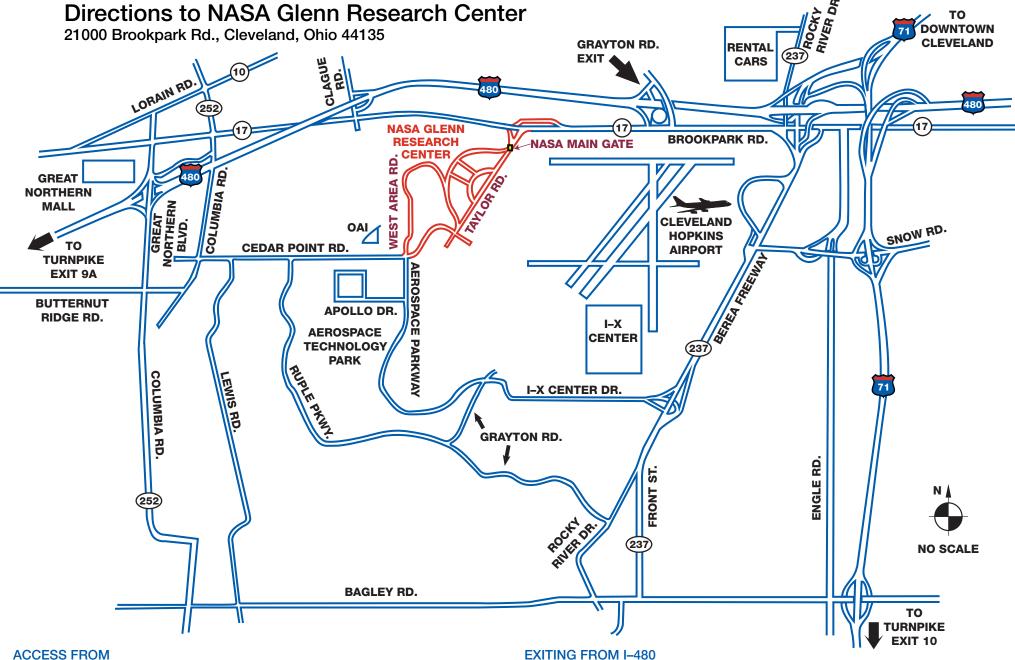

## **ACCESS FROM**

Downtown Cleveland: 1-71 South to I-480\*

Westbound Ohio Turnpike: Exit 10 to I-71 North to I-480\*

Eastbound Ohio Turnpike: Exit 9A to I-480<sup>†</sup>

Hopkins Airport: Route 237 North to Route 17 (Brookpark Road) West to NASA Car Rental: Route 237 South to Route 17 (Brookpark Road) West to NASA

\*Exiting from I-480 West: Exit at Grayton Road and turn right (south) onto Grayton Road. Turn right (west) onto Brookpark Road.

†Exiting from I–480 East: Exit at Brookpark Road and turn right (west) onto Brookpark Road.

Travel west on Brookpard Road approximately 1/2 mile until you see the NASA Glenn Research Center sign. Turn right at the sign. Follow the road underneath the bridge to the other side of Brookpark Road to the Main Gate.