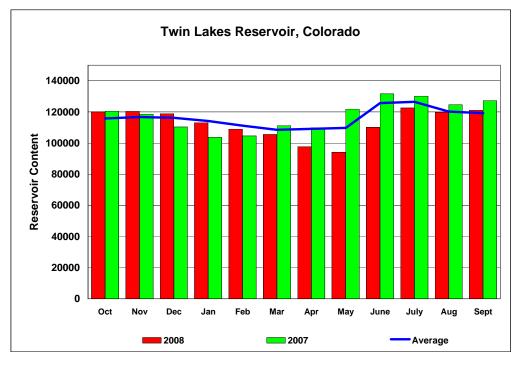

## Data for September, 2008 Comparison of 2008, 2007 and Average Monthly Content

| Reservoir Content for Water Year 2008<br>Current End-of-Month Content, and 2008 as Percent of<br>Average and 2008 as Percent of 2007 |        |         |         |        |         |
|--------------------------------------------------------------------------------------------------------------------------------------|--------|---------|---------|--------|---------|
|                                                                                                                                      |        |         | 2008    |        | 2008    |
| Month                                                                                                                                | 2008   | Average | to Ave  | 2007   | to 2007 |
| Oct                                                                                                                                  | 120000 | 115800  | 103.63% | 120500 | 99.59%  |
| Nov                                                                                                                                  | 120300 | 116700  | 103.08% | 118600 | 101.43% |
| Dec                                                                                                                                  | 118900 | 116200  | 102.32% | 110300 | 107.80% |
| Jan                                                                                                                                  | 113100 | 114100  | 99.12%  | 103800 | 108.96% |
| Feb                                                                                                                                  | 109000 | 111200  | 98.02%  | 104600 | 104.21% |
| Mar                                                                                                                                  | 105500 | 108500  | 97.24%  | 111200 | 94.87%  |
| Apr                                                                                                                                  | 97600  | 109100  | 89.46%  | 109900 | 88.81%  |
| May                                                                                                                                  | 94100  | 109700  | 85.78%  | 121800 | 77.26%  |
| June                                                                                                                                 | 110100 | 125700  | 87.59%  | 131600 | 83.66%  |
| July                                                                                                                                 | 122600 | 126500  | 96.92%  | 130200 | 94.16%  |
| Aug                                                                                                                                  | 119800 | 120200  | 99.67%  | 124600 | 96.15%  |
| Sept                                                                                                                                 | 121100 | 119200  | 101.59% | 127200 | 95.20%  |
|                                                                                                                                      |        |         |         |        |         |