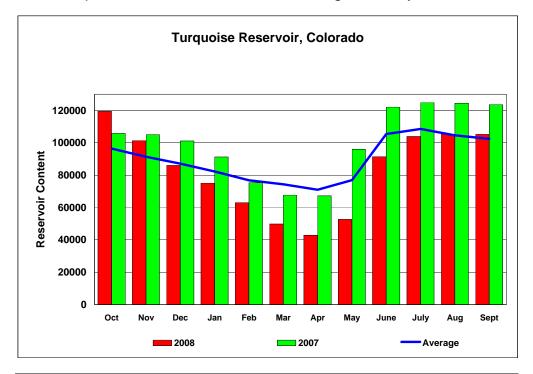

Data for September, 2008 Comparison of 2008, 2007 and Average Monthly Content

## Reservoir Content for Water Year 2008 Current End-of-Month Content, and 2008 as Percent of Average and 2008 as Percent of 2007

|       |        |         | 2008    |        | 2008    |
|-------|--------|---------|---------|--------|---------|
| Month | 2008   | Average | to Ave  | 2007   | to 2007 |
|       |        |         |         |        |         |
| Oct   | 119400 | 96400   | 123.86% | 105800 | 112.85% |
| Nov   | 101300 | 91300   | 110.95% | 105000 | 96.48%  |
| Dec   | 86000  | 87100   | 98.74%  | 101100 | 85.06%  |
| Jan   | 75100  | 82300   | 91.25%  | 91200  | 82.35%  |
| Feb   | 63000  | 76800   | 82.03%  | 75300  | 83.67%  |
| Mar   | 49800  | 74300   | 67.03%  | 67700  | 73.56%  |
| Apr   | 42900  | 71000   | 60.42%  | 67200  | 63.84%  |
| May   | 52700  | 76900   | 68.53%  | 96000  | 54.90%  |
| June  | 91300  | 105400  | 86.62%  | 122100 | 74.77%  |
| July  | 103900 | 108500  | 95.76%  | 124900 | 83.19%  |
| Aug   | 105400 | 104600  | 100.76% | 124500 | 84.66%  |
| Sept  | 105200 | 102400  | 102.73% | 123600 | 85.11%  |
|       |        |         |         |        |         |