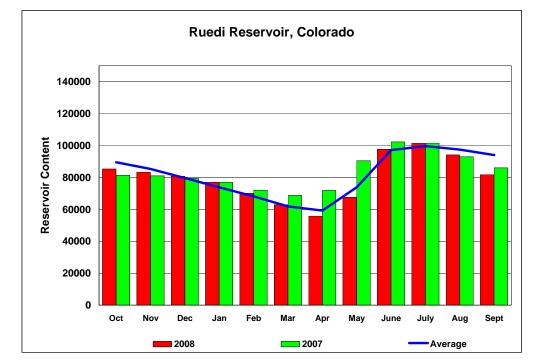

Data for September, 2008 Comparison of 2008, 2007 and Average Monthly Content

| Curren | Reservoir Content for Water Year 2008<br>Current End-of-Month Content, and 2008 as Percent of<br>Average and 2008 as Percent of 2007 |         |         |        |         |  |
|--------|--------------------------------------------------------------------------------------------------------------------------------------|---------|---------|--------|---------|--|
|        |                                                                                                                                      |         | 2008    |        | 2008    |  |
| Month  | 2008                                                                                                                                 | Average | to Ave  | 2007   | to 2007 |  |
| Oct    | 85300                                                                                                                                | 89500   | 95.31%  | 81400  | 104.79% |  |
| Nov    | 83400                                                                                                                                | 85300   | 97.77%  | 81000  | 102.96% |  |
| Dec    | 80800                                                                                                                                | 79600   | 101.51% | 79400  | 101.76% |  |
| Jan    | 77100                                                                                                                                | 73800   | 104.47% | 76900  | 100.26% |  |
| Feb    | 70200                                                                                                                                | 68200   | 102.93% | 72100  | 97.36%  |  |
| Mar    | 63000                                                                                                                                | 61900   | 101.78% | 68800  | 91.57%  |  |
| Apr    | 55800                                                                                                                                | 59300   | 94.10%  | 71900  | 77.61%  |  |
| May    | 67600                                                                                                                                | 73900   | 91.47%  | 90400  | 74.78%  |  |
| June   | 97700                                                                                                                                | 97200   | 100.51% | 102300 | 95.50%  |  |
| July   | 101400                                                                                                                               | 99700   | 101.71% | 101600 | 99.80%  |  |
| Aug    | 94200                                                                                                                                | 97500   | 96.62%  | 92900  | 101.40% |  |
| Sept   | 81800                                                                                                                                | 94100   | 86.93%  | 86000  | 95.12%  |  |
|        |                                                                                                                                      |         |         |        |         |  |