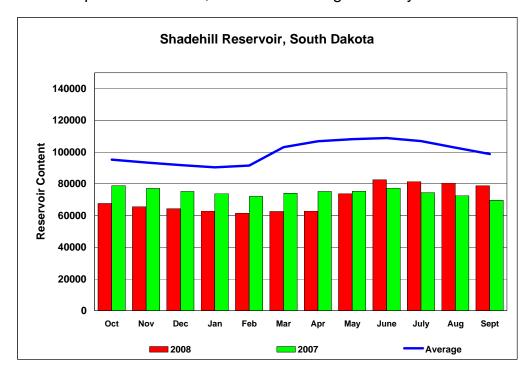

## Data for September, 2008 Comparison of 2008, 2007 and Average Monthly Content

## Reservoir Content for Water Year 2008 Current End-of-Month Content, and 2008 as Percent of Average and 2008 as Percent of 2007

|       |       |         | 2008   |       | 2008    |
|-------|-------|---------|--------|-------|---------|
| Month | 2008  | Average | to Ave | 2007  | to 2007 |
|       |       |         |        |       |         |
| Oct   | 67555 | 95204   | 70.96% | 78779 | 85.75%  |
| Nov   | 65611 | 93453   | 70.21% | 77024 | 85.18%  |
| Dec   | 64218 | 91767   | 69.98% | 75164 | 85.44%  |
| Jan   | 62850 | 90433   | 69.50% | 73830 | 85.13%  |
| Feb   | 61487 | 91516   | 67.19% | 71975 | 85.43%  |
| Mar   | 62546 | 103067  | 60.68% | 74039 | 84.48%  |
| Apr   | 62881 | 106786  | 58.89% | 75128 | 83.70%  |
| May   | 73865 | 108186  | 68.28% | 75270 | 98.13%  |
| June  | 82512 | 108796  | 75.84% | 77314 | 106.72% |
| July  | 81403 | 106925  | 76.13% | 74319 | 109.53% |
| Aug   | 80532 | 102795  | 78.34% | 72486 | 111.10% |
| Sept  | 78853 | 98729   | 79.87% | 69637 | 113.23% |
|       |       |         |        |       |         |