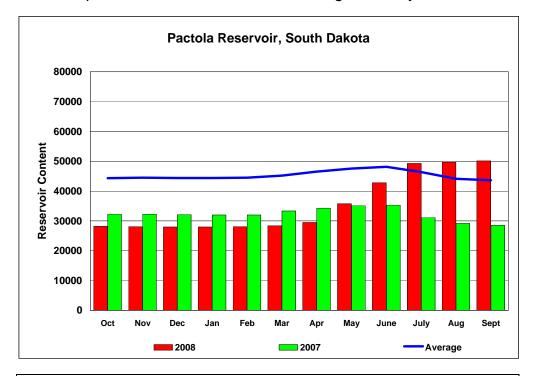

## Data for September, 2008 Comparison of 2008, 2007 and Average Monthly Content

## Reservoir Content for Water Year 2008 Current End-of-Month Content, and 2008 as Percent of Average and 2008 as Percent of 2007

| •     |       |        | 2008    |       | 2008    |
|-------|-------|--------|---------|-------|---------|
| Month | 2008  | Averge | to Ave  | 2007  | to 2007 |
|       |       |        |         |       |         |
| Oct   | 28185 | 44339  | 63.57%  | 32290 | 87.29%  |
| Nov   | 28060 | 44471  | 63.10%  | 32261 | 86.98%  |
| Dec   | 27963 | 44353  | 63.05%  | 32096 | 87.12%  |
| Jan   | 27968 | 44352  | 63.06%  | 31997 | 87.41%  |
| Feb   | 28044 | 44497  | 63.02%  | 31997 | 87.65%  |
| Mar   | 28358 | 45160  | 62.79%  | 33321 | 85.11%  |
| Apr   | 29479 | 46530  | 63.35%  | 34291 | 85.97%  |
| May   | 35723 | 47524  | 75.17%  | 35120 | 101.72% |
| June  | 42770 | 48133  | 88.86%  | 35287 | 121.21% |
| July  | 49236 | 46384  | 106.15% | 31117 | 158.23% |
| Aug   | 49687 | 44090  | 112.69% | 29157 | 170.41% |
| Sept  | 50103 | 43647  | 114.79% | 28478 | 175.94% |
| •     |       |        |         |       |         |