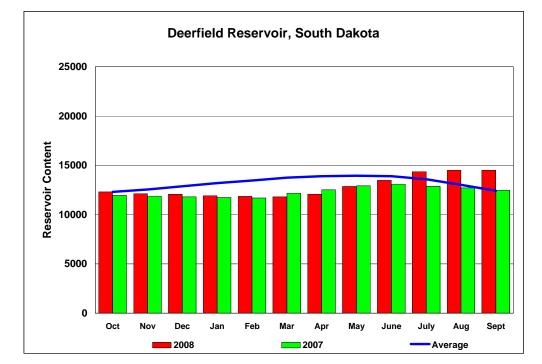

Data for September, 2008 Comparison of 2008, 2007 and Average Monthly Content

| Curren | Reservoir Content for Water Year 2008<br>Current End-of-Month Content, and 2008 as Percent of<br>Average and 2008 as Percent of 2007 |         |         |       |         |  |
|--------|--------------------------------------------------------------------------------------------------------------------------------------|---------|---------|-------|---------|--|
|        |                                                                                                                                      |         | 2008    |       | 2008    |  |
| Month  | 2008                                                                                                                                 | Average | to Ave  | 2007  | to 2007 |  |
| Oct    | 12312                                                                                                                                | 12309   | 100.02% | 11941 | 103.11% |  |
| Nov    | 12131                                                                                                                                | 12556   | 96.62%  | 11886 | 102.06% |  |
| Dec    | 12054                                                                                                                                | 12879   | 93.59%  | 11806 | 102.10% |  |
| Jan    | 11937                                                                                                                                | 13198   | 90.45%  | 11745 | 101.63% |  |
| Feb    | 11857                                                                                                                                | 13460   | 88.09%  | 11687 | 101.45% |  |
| Mar    | 11810                                                                                                                                | 13747   | 85.91%  | 12168 | 97.06%  |  |
| Apr    | 12076                                                                                                                                | 13902   | 86.87%  | 12509 | 96.54%  |  |
| Мау    | 12863                                                                                                                                | 13944   | 92.25%  | 12916 | 99.59%  |  |
| June   | 13479                                                                                                                                | 13895   | 97.01%  | 13107 | 102.84% |  |
| July   | 14364                                                                                                                                | 13590   | 105.70% | 12878 | 111.54% |  |
| Aug    | 14514                                                                                                                                | 13019   | 111.48% | 12704 | 114.25% |  |
| Sept   | 14510                                                                                                                                | 12412   | 116.90% | 12483 | 116.24% |  |
|        |                                                                                                                                      |         |         |       |         |  |