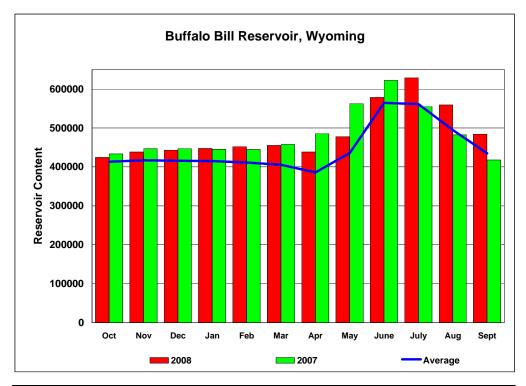

Data for September, 2008 Comparison of 2008, 2007 and Average Monthly Content

## Reservoir Content for Water Year 2008 Current End-of-Month Content, and 2008 as Percent of Average and 2008 as Percent of 2007

|       |        |         | 2008    |        | 2008    |
|-------|--------|---------|---------|--------|---------|
| Month | 2008   | Average | to Ave  | 2007   | to 2007 |
|       |        |         |         |        |         |
| Oct   | 424400 | 413400  | 102.66% | 433500 | 97.90%  |
| Nov   | 438200 | 417200  | 105.03% | 446700 | 98.10%  |
| Dec   | 443400 | 416000  | 106.59% | 447200 | 99.15%  |
| Jan   | 447300 | 415000  | 107.78% | 445300 | 100.45% |
| Feb   | 452200 | 411100  | 110.00% | 445100 | 101.60% |
| Mar   | 455200 | 405400  | 112.28% | 457700 | 99.45%  |
| Apr   | 438300 | 385700  | 113.64% | 485600 | 90.26%  |
| May   | 477300 | 436100  | 109.45% | 562500 | 84.85%  |
| June  | 578600 | 564600  | 102.48% | 622100 | 93.01%  |
| July  | 628800 | 561200  | 112.05% | 555100 | 113.28% |
| Aug   | 559200 | 494500  | 113.08% | 482500 | 115.90% |
| Sept  | 484400 | 434500  | 111.48% | 417800 | 115.94% |
|       |        |         |         |        |         |