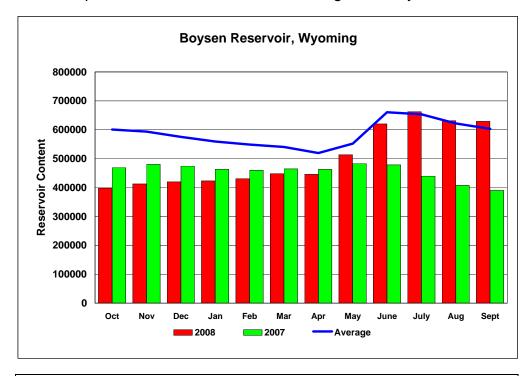

Data for September, 2008 Comparison of 2008, 2007 and Average Monthly Content

## Reservoir Content for Water Year 2008 Current End-of-Month Content, and 2008 as Percent of Average and 2008 as Percent of 2007

|       |        |         | 2008    |        | 2008    |
|-------|--------|---------|---------|--------|---------|
| Month | 2008   | Average | to Ave  | 2007   | to 2007 |
|       |        |         |         |        |         |
| Oct   | 397900 | 600600  | 66.25%  | 469100 | 84.82%  |
| Nov   | 412600 | 593600  | 69.51%  | 480200 | 85.92%  |
| Dec   | 419500 | 575400  | 72.91%  | 474600 | 88.39%  |
| Jan   | 422700 | 559300  | 75.58%  | 463100 | 91.28%  |
| Feb   | 430600 | 548400  | 78.52%  | 459500 | 93.71%  |
| Mar   | 447700 | 540100  | 82.89%  | 464300 | 96.42%  |
| Apr   | 445700 | 519400  | 85.81%  | 463000 | 96.26%  |
| May   | 513100 | 552000  | 92.95%  | 483000 | 106.23% |
| June  | 620100 | 660400  | 93.90%  | 478300 | 129.65% |
| July  | 662600 | 653100  | 101.45% | 439500 | 150.76% |
| Aug   | 631200 | 622000  | 101.48% | 407500 | 154.90% |
| Sept  | 628800 | 602900  | 104.30% | 389700 | 161.35% |
|       |        |         |         |        |         |