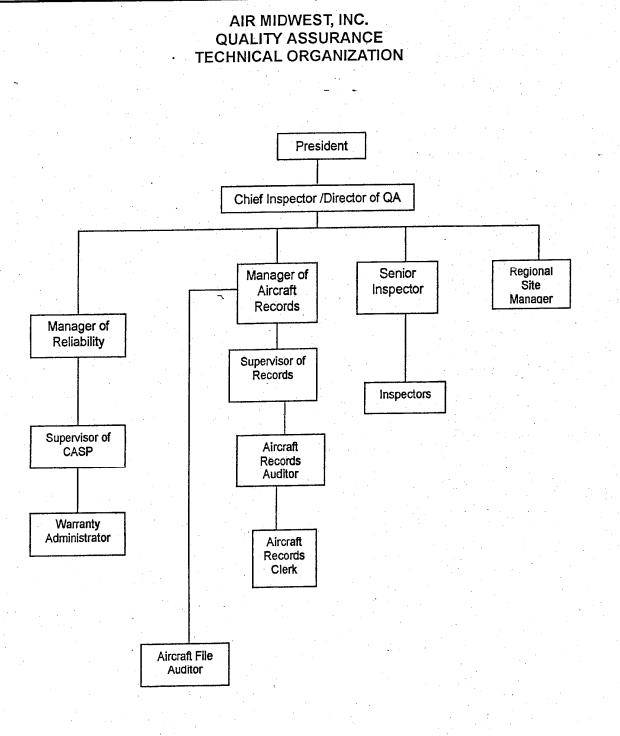

# Air Midwest, Inc. Maintenance Procedures Manual

Manual: 210 Revision: 18 Date: 08/01/02 Page: 2.8