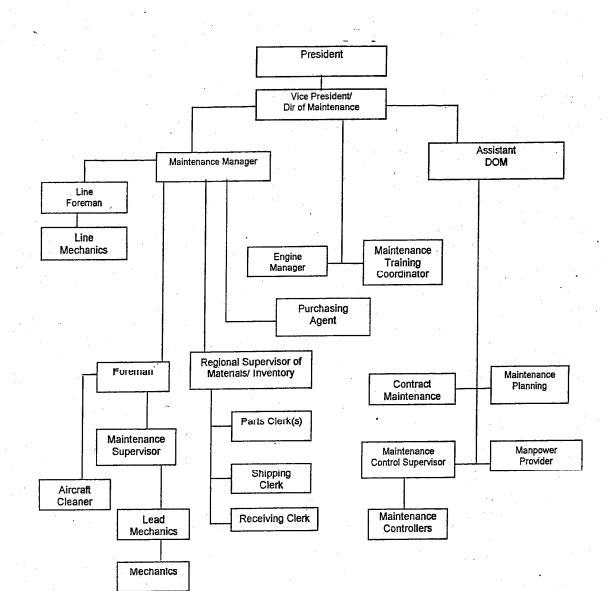

## Air Midwest, Inc. Maintenance Procedures Manual

Manual: 210 Revision: 18 Date: 08/01/02 Page: 2.7

AIR MIDWEST, INC. MAINTENANCE TECHNICAL ORGANIZATION

١