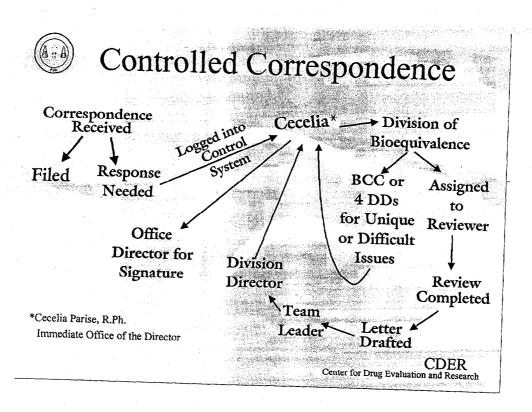

## Controlled Correspondence

- June 1, 1999 April 30, 2000
  - = 423 Pieces
- Bioequivalence Questions
  - = 223 pieces (53%)
  - Remainder = Labeling; Chemistry;
     Regulatory Support
  - Increased Effort to Complete

## Controlled Correspondence