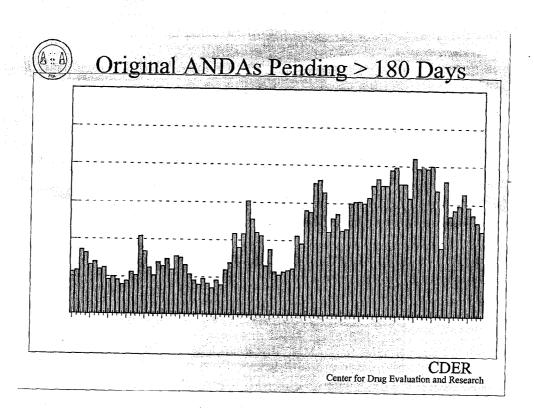

te from the Office of Generic Drugs

This memorandum forwards overheads of a presentation to the Dockets Management Branch for inclusion in Docket 90S-0308. The following is information on the presentation for the Docket records:

Title of Presentation:

Update from the Office of Generic Drugs

Presented for:

GPIA Science Committee Meeting

Date Presented:

June 19, 2000

Presented by:

Gary Buehler, Acting Director

Office of Generic Drugs

Number of Pages:

22

Attachment



# Update from the Office of Generic Drugs

GPIA Science Committee Meeting

> June19, 2000 Newark, NJ

Gary Buehler, Acting Director Office of Generic Drugs





# Calendar Year Approvals and Tentative Approvals



CDER
Center for Drug Evaluation and Research



# Calendar Year Approvals and Tentative Approvals









#### New Staff

- 3 Chemists Hired in last 6 Months
- 6 Projected Hires

| Chemistry I<br>FEAM 1 | TEAM Leader          | Team Staff                     | Major<br>Therapeutic Class                                                                                   | Labeling<br>Reviewer                             | Project<br>Manage |
|-----------------------|----------------------|--------------------------------|--------------------------------------------------------------------------------------------------------------|--------------------------------------------------|-------------------|
| EANT I                | Albert Mueller       | David Cummings Rosario D'Costa | Antibypertensives     Angiotensin                                                                            | Ji