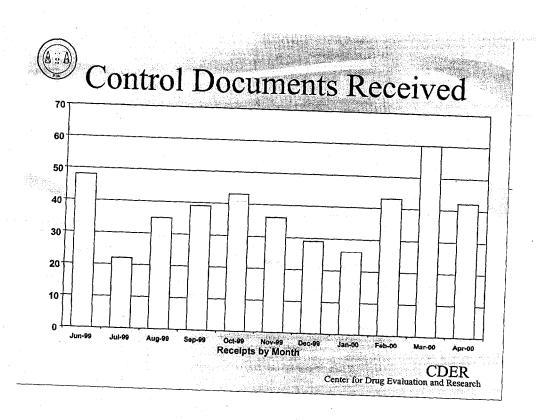

## Controlled Correspondence

- June 1, 1999 April 30, 2000
  - = 423 Pieces
- Bioequivalence Questions
  - = 223 pieces (53%)
  - Remainder = Labeling; Chemistry;
     Regulatory Support
  - Increased Effort to Complete