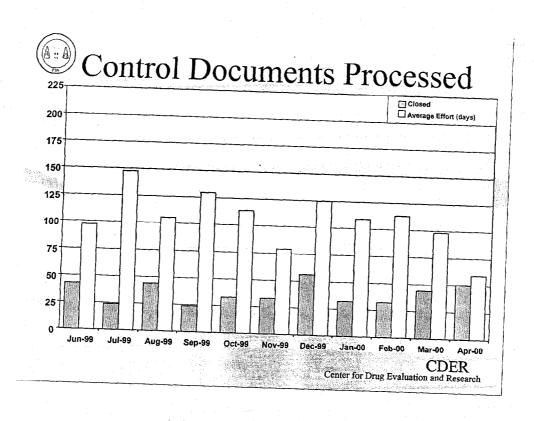

## Controlled Correspondence

- June 1, 1999 April 30, 2000
  - = 423 Pieces
- Bioequivalence Questions
  - = 223 pieces (53%)
  - Remainder = Labeling; Chemistry;
     Regulatory Support
  - Increased Effort to Complete