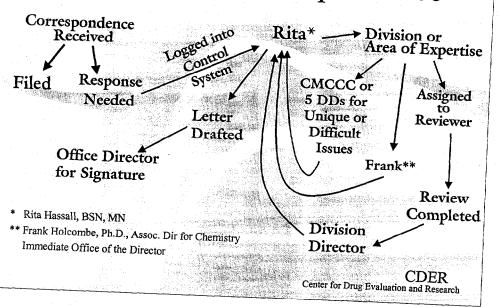

## Controlled Correspondence

- June 1, 1999 April 30, 2000
  - = 423 Pieces
- Bioequivalence Questions
  - = 223 pieces (53%)
  - Remainder = Labeling; Chemistry;
     Regulatory Support
  - Increased Effort to Complete

## Controlled Correspondence