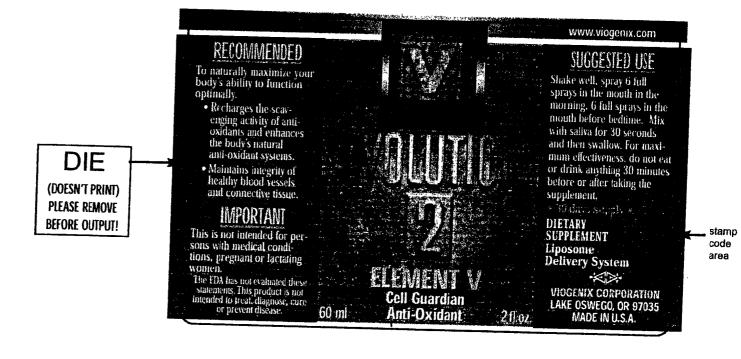

Supplement Brand Name: Evolution 2 - Element V

Supplement Ingredients: Vitamin A, Vitamin E, Green Tea Extract, Grape Seed Extract, Pine Bark Extract, Bilberry Extract, Citrus Biofiavonoids, Glutathione, Selenium Citrate.

Other Ingredients: Deionized Water, Lecithin Phospholipids, Polysorbate 60, Stevia Extract, Glycine, Citric Acid, Sodium Citrate, Potassium Sorbate, Sodium Benzoate, Methylparaben, Natural & Artificial Flavors.

Text of Statement of Nutritional Support: Green Tea Extract- recharges the scavenging activity of antioxidants and enhances the body's natural antioxidant systems, Grape Seed Extract - contains high content of OPCs that are some of the most potent antioxidants known, Pine Bark Extract- maintains elasticity and integrity of healthy blood vessels and connective tissue, Bilberry Extract - helps reduce the buildup of free radicals from environmental pollution.

Included with the submission is the entire text of the Evolution 2 labeling for your review.

975 0162 LET 948/

Viogenix Corporation certifies that it possesses substantiation for these statements of nutritional support; that the substantiation renders them truthful and non-misleading and thus permissible under the Dietary Supplement Health and Education Act (DSHEA); and that the information contained in this notice is complete and accurate.