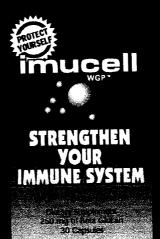

To Whom it May Concern:

Biopolymer Engineering, Inc. would like to update the structure function claims for its dietary supplements containing WGP Beta Glucan<sup>TM</sup>.

| Manufacturer:       | Biopolymer Engineering, Inc.<br>3388 Mike Collins Drive<br>Eagan, Minnesota 55121                                                                                                                                                                                                                                                                                   |
|---------------------|---------------------------------------------------------------------------------------------------------------------------------------------------------------------------------------------------------------------------------------------------------------------------------------------------------------------------------------------------------------------|
| Label Claim:        | "The immune system is a combination of defenses that protect the body<br>from foreign challenges. The body depends upon an effective immune<br>system for survival. Imucell WGP is a dietary supplement that may<br>enhance the strength of certain key immune cells called macrophage<br>cells, a type of white blood cell that is the body's first-line defense." |
| Dietary Supplement: | Imucell WGP contains patented Whole Glucan Particles (WGP) of beta 1,3/1,6 glucan extracted from food-grade Baker's yeast ( <i>Saccharomyces cerevisiae</i> ), a FDA-approved food ingredient (21CFR170.30).                                                                                                                                                        |
| Brand Names:        | Imucell WGP <sup>TM</sup><br>Life Source Basics <sup>TM</sup><br>Beta Right <sup>TM</sup><br>Science Basics <sup>TM</sup>                                                                                                                                                                                                                                           |
| Attachment:         | Imucell WGP label                                                                                                                                                                                                                                                                                                                                                   |

## Other Ingredients: Microcrystalline cellulose, gelatin

IMPORTANT: This product contains years Do not use if you have a known or surplated allergy to bakers yeast.

Leady from to regar challenges, life body depend autor off-sites annuale system for sarvival improfit WGP - available agroup brancet that may enhance the attength of for Lan key immune sets value in sarrafhage cells a type of white beed set that o the body site and set date that