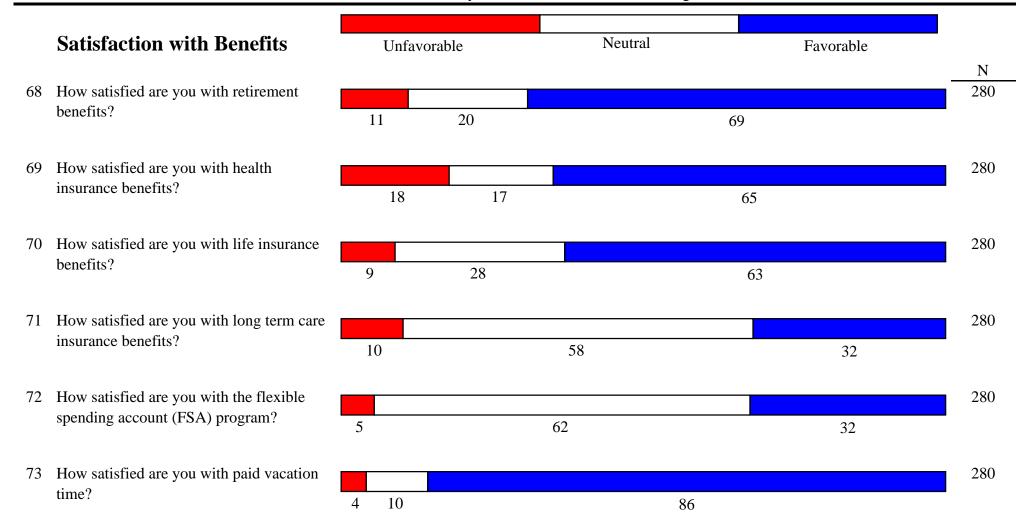

## Results for:

All Respondents

reprisal.

Number of Forms Returned: 280

Note: Totals may not add to 100% due to rounding.

## Results for:

All Respondents

Number of Forms Returned: 280

gather and share knowledge.

Note: Totals may not add to 100% due to rounding.

91

0

Results for: