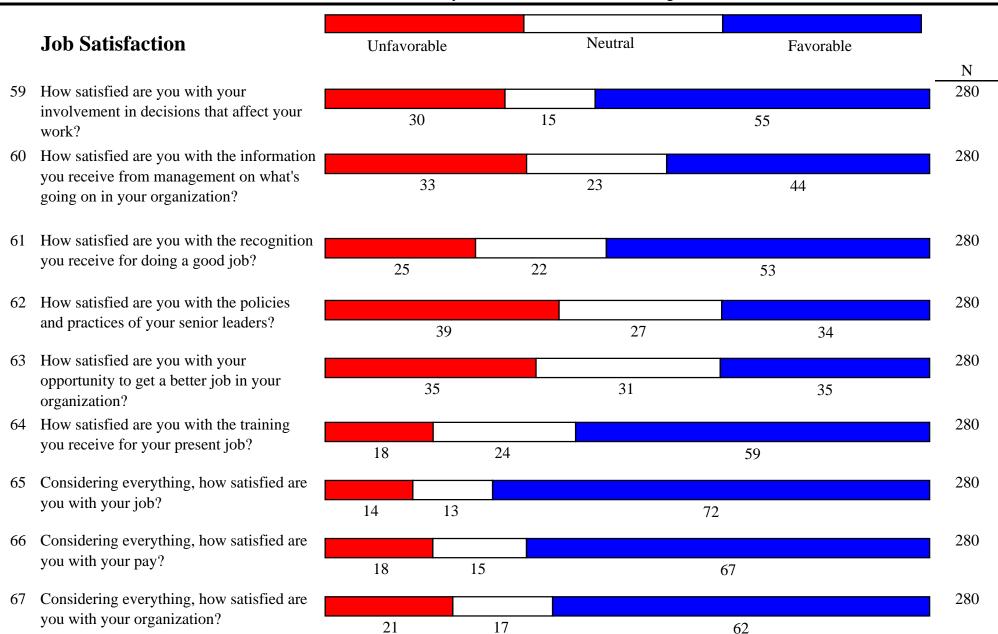

## Results for:

All Respondents

Results for:

All Respondents

## Results for:

All Respondents

Results for:

All Respondents

Results for:

All Respondents

Results for:

All Respondents