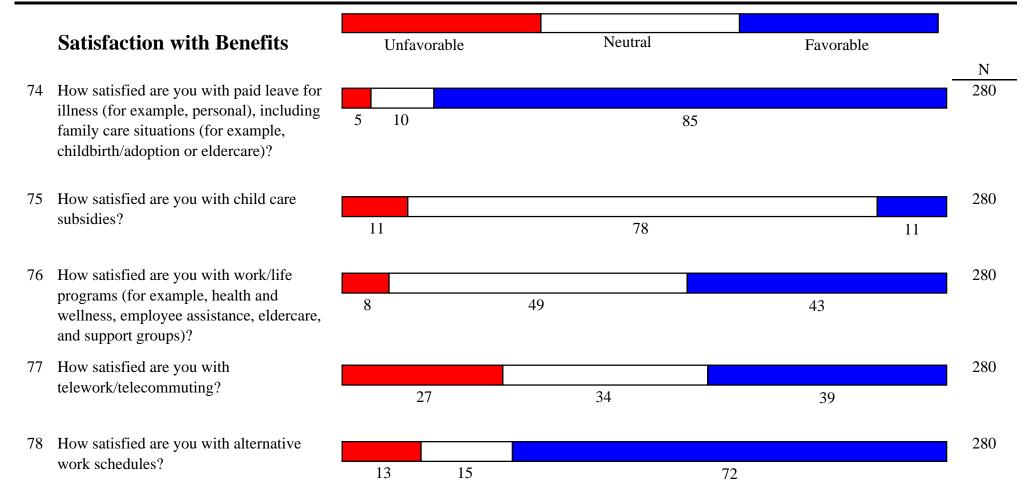

eady identified personnel who will have access to this Web site.

Thank you for your support of the Federal Human Capital Survey.

## Results for:

All Respondents



Results for:

All Respondents



## Results for:

All Respondents



Results for:

All Respondents



Results for:

All Respondents



Results for:

All Respondents

Number of Forms Returned: 280

Note: Totals may not add to 100% due to rounding.



## Results for:

All Respondents

reprisal.

Number of Forms Returned: 280

Note: Totals may not add to 100% due to rounding.



## Results for:

All Respondents

Number of Forms Returned: 280

gather and share knowledge.

Note: Totals may not add to 100% due to rounding.



91

0

Results for:

All Respondents



## Results for:

All Respondents



Results for:

All Respondents



## Results for:

All Respondents

|                                     | Demographics                                            | Percent | 0 | 20 | 40 | 60 | 80 | 100 | N |
|-------------------------------------|---------------------------------------------------------|---------|---|----|----|----|----|-----|---|
| 79                                  | Where do you work?                                      |         |   |    |    |    |    | _   | 0 |
|                                     | Headquarters                                            | #DIV/0! |   |    |    |    |    |     |   |
|                                     | Field                                                   | #DIV/0! |   |    |    |    |    |     |   |
| 80 What is your supervisory status? |