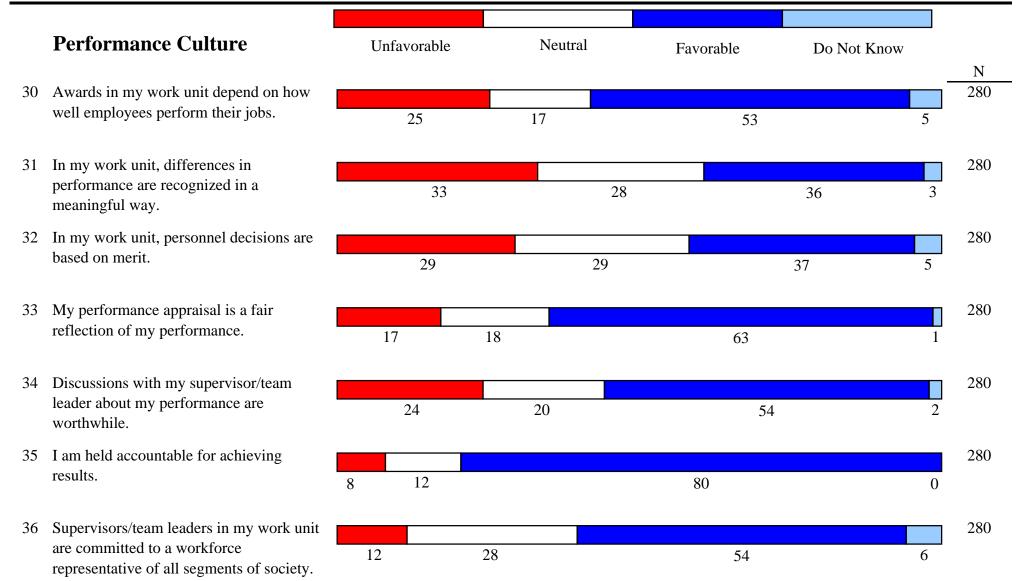

## Results for:

All Respondents

Results for:

All Respondents

## Results for:

All Respondents

Results for:

All Respondents

Results for:

All Respondents

Results for:

All Respondents