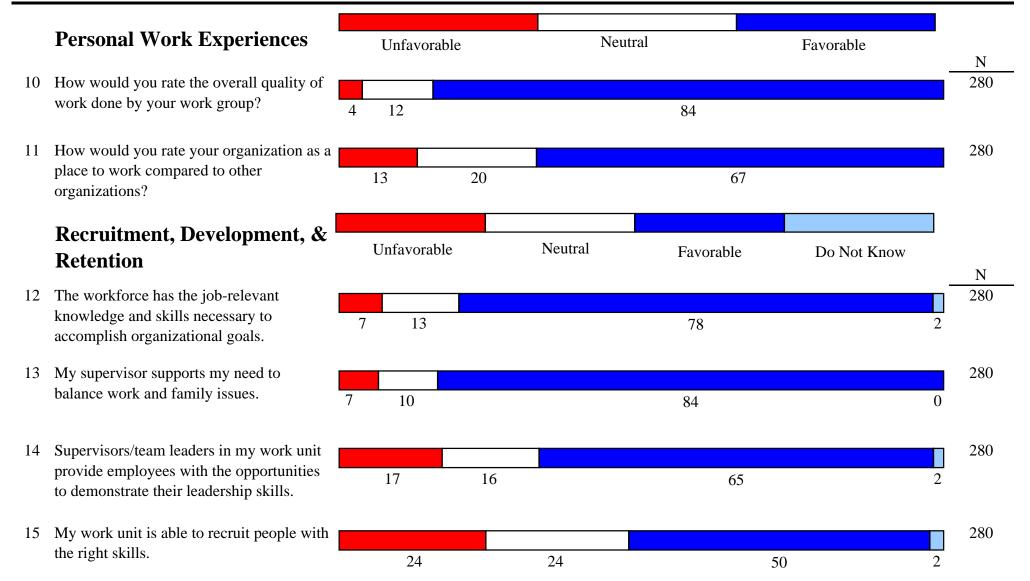

## Results for:

All Respondents

Results for:

All Respondents

Results for:

All Respondents

Results for:

All Respondents

## Results for:

All Respondents

reprisal.

Number of Forms Returned: 280

Note: Totals may not add to 100% due to rounding.