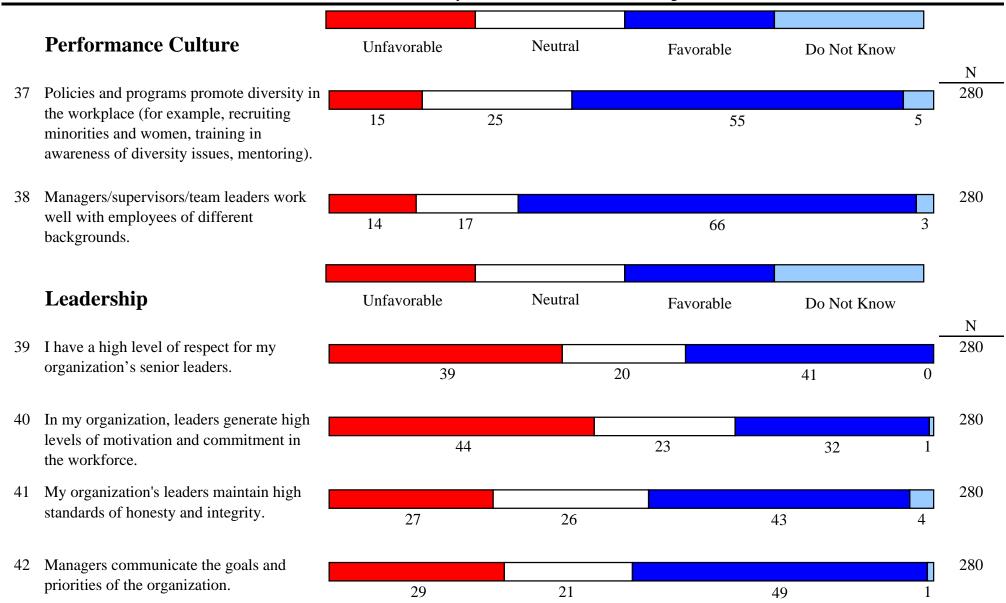

## Results for:

All Respondents

Results for:

All Respondents

Results for:

All Respondents

Results for:

All Respondents

## Results for:

All Respondents

Results for:

All Respondents