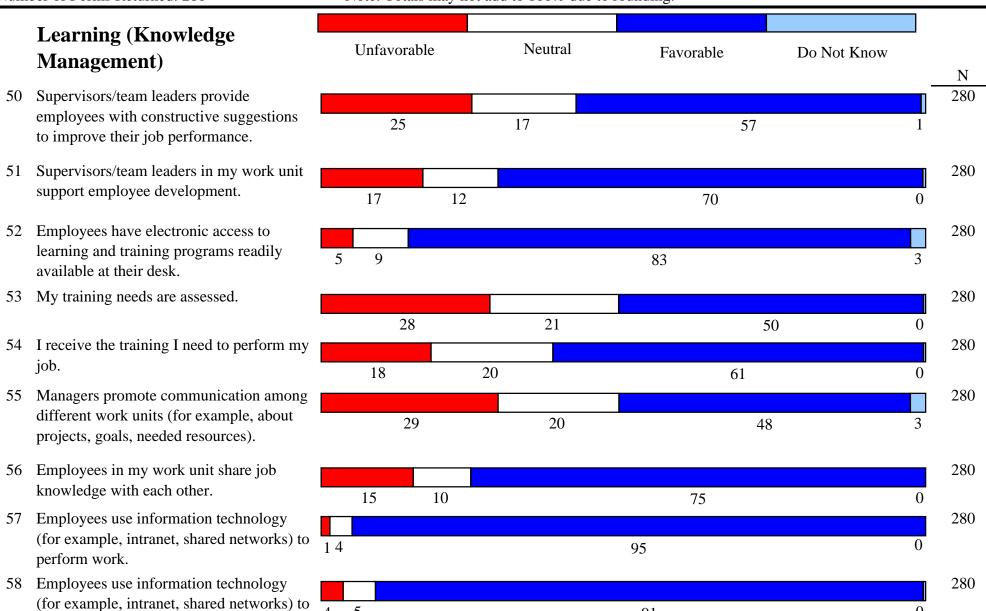

## Results for:

All Respondents

Number of Forms Returned: 280

gather and share knowledge.

Note: Totals may not add to 100% due to rounding.

91

0

Results for: