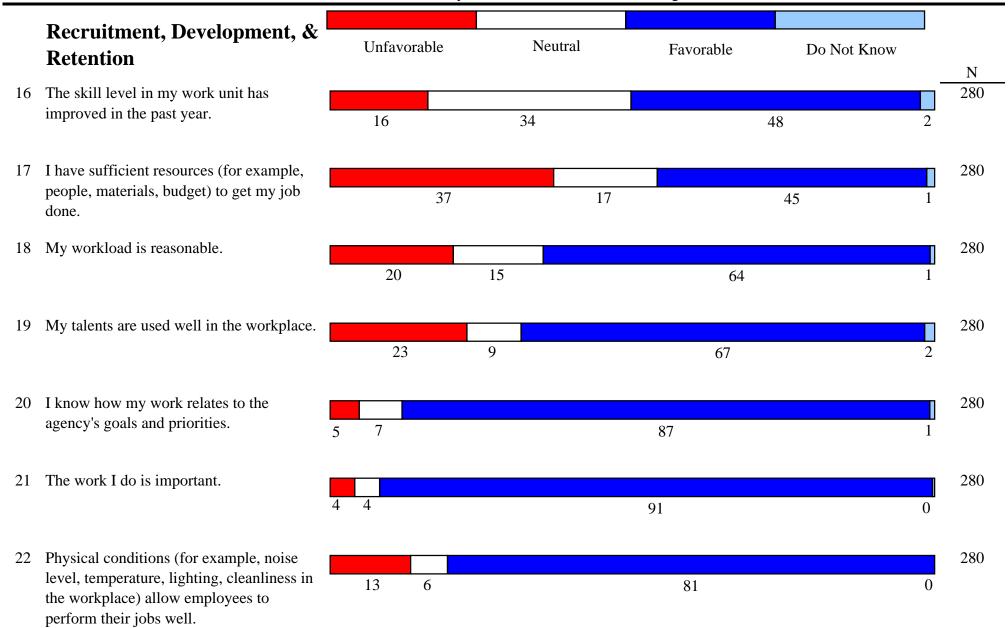

## Results for:

All Respondents

reprisal.

Number of Forms Returned: 280

Note: Totals may not add to 100% due to rounding.

## Results for:

All Respondents

Number of Forms Returned: 280

gather and share knowledge.

Note: Totals may not add to 100% due to rounding.

91

0

Results for: