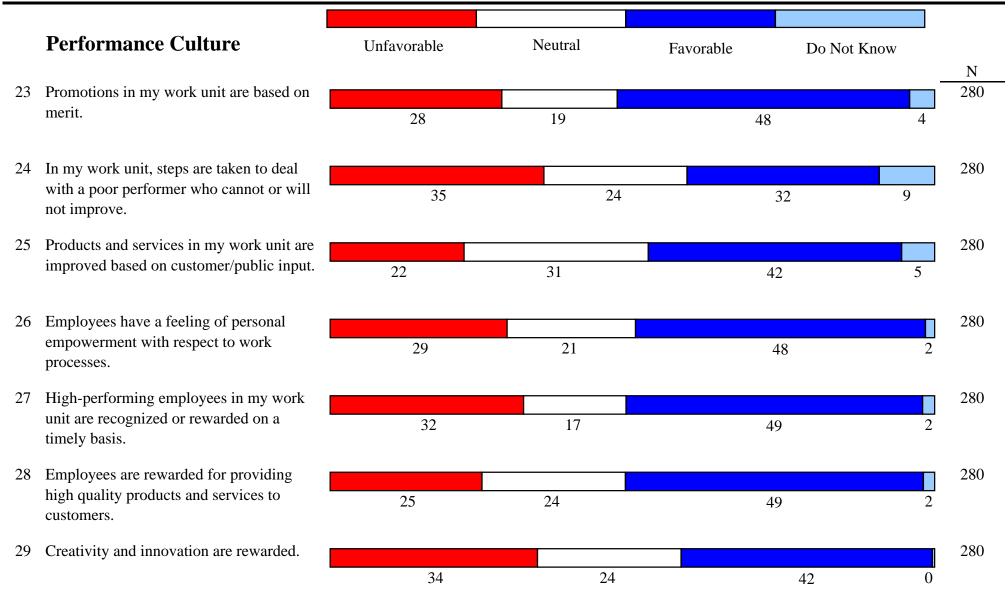

|
| One of the Worst      | Below Average | Average                            | Above Average | One of the Best |             |  |  |
| Very Poor             | Poor          | Fair                               | Good          | Very Good       |             |  |  |

The total number of respondents answering each question is also displayed in the summary and is identified under the column heading "N".

Detailed survey data for your department or agency are available on a private Web site maintained by OPM. Your agency has already identified personnel who will have access to this Web site.

Thank you for your support of the Federal Human Capital Survey.

## Results for:

All Respondents



Results for:

All Respondents



## Results for:

All Respondents



Results for:

All Respondents



Results for:

All Respondents



Results for:

All Respondents

Number of Forms Returned: 280

Note: Totals may not add to 100% due to rounding.



## Results for:

All Respondents

reprisal.

Number of Forms Returned: 280

Note: Totals may not add to 100% due to rounding.



## Results for:

All Respondents

Number of Forms Returned: 280

gather and share knowledge.

Note: Totals may not add to 100% due to rounding.



91

0

Results for:

All Respondents



## Results for:

All Respondents



Results for:

All Respondents



## Results for:

All Respondents

|                                     | Demographics                                            | Percent | 0 | 20 | 40 | 60 | 80 | 100 | N |
|-------------------------------------|--------------------------------------------------