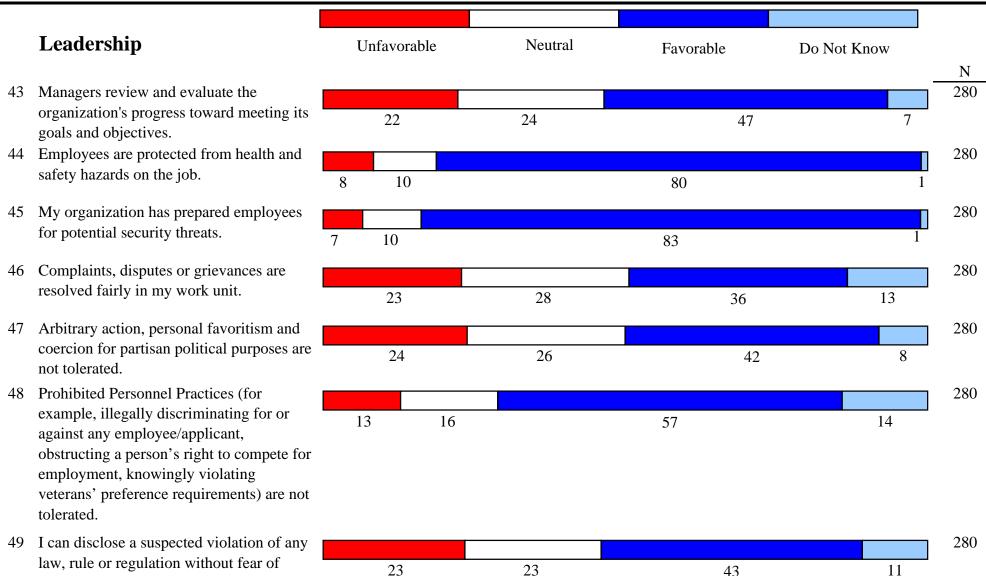

## Results for:

All Respondents

reprisal.

Number of Forms Returned: 280

Note: Totals may not add to 100% due to rounding.