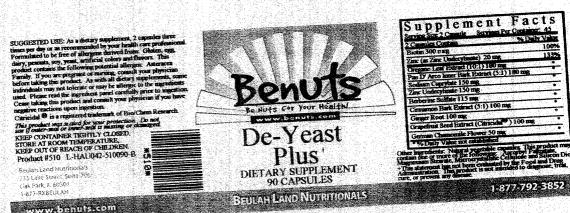

## **Statement Text:**

Natural Medicine Use: De-Yeast Plus may be helpful for conditions such as Candida Albicans, intestinal dysbiosis, stomach flu, and irritable bowel syndrome.

# **Dietary Ingredients:**

2 Capsules Contain: Biotin 300mcg, Zinc (as Zinc Undecylinate) 20mg, Sodium Caprylate 150mg, Oregano Leaf Extract 180mg, Pau D' Arco inner bark extract 180mg, Zinc Undecylinate 150mg, Berberine Sulfate 115mg, Cinnamon bark extract 100mg, Ginger root powder 100mg, Grapefruit seed extract 100mg, Chamomile flowers powder 50mg.

# Dietary Supplement Name:

De Yeast

As required, enclosed are two photocopies of this notification. I certify that the information presented and contained in this notice is complete and accurate, and that I have substantiation that the statement is truthful and not misleading.