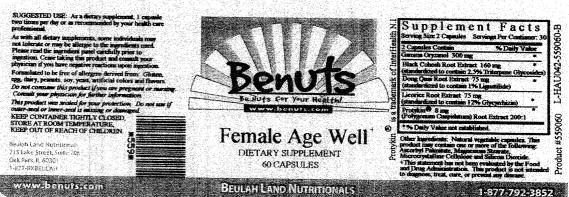

#### **Statement Text:**

May be beneficial for Menopausal women! Natural Medicine Use: Female Age Well may help with menopause symptoms and menstrual pain.

Why these ingredients? Black Cohosh may help alleviate menopausal symptoms, PMS and Dysmenorrhea (painful menstruation). Licorice Root may help with skin conditions and also in <u>chronic fatigue</u>. Gamma Oryzanal may help in menopausal symptoms and anxiety. Dong Quai Dong Quai Root is a Chinese herb which may be used for menstrual disorders and menstrual pain.

## **Dietary Ingredients:**

2 Capsules Contain: Black Cohosh Root Extract 160mg, Protykin 8mg, Licorice Root Extract 75mg, Gamma Oryzanal 300mg, Dong Quai Root Extract 75mg.

# **Dietary Supplement Name:**

Female Age Well

As required, enclosed are two photocopies of this notification. I certify that the information presented and contained in this notice is complete and accurate, and that I have substantiation that the statement is truthful and not misleading.