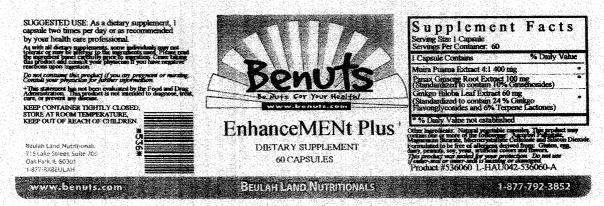

#### **Statement Text:**

Natural alternative to Viagra. Natural Medicine Use: EnhanceMENt Plus may be used to help stimulate male organs.

#### **Dietary Ingredients:**

1 capsule contains: Muira Puama Extract 400mg, Ginkgo Biloba 60mg, Panax Ginseng Root Extract 100mg.

### **Dietary Supplement Name:**

EnhanceMENt Plus

As required, enclosed are two photocopies of this notification. I certify that the information presented and contained in this notice is complete and accurate, and that I have substantiation that the statement is truthful and not misleading.