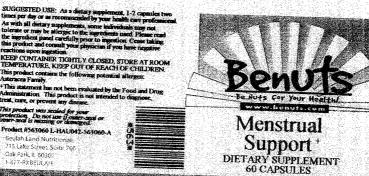

#### **Statement Text:**

Natural Medicine Use: Menstrual Support is a blend of herbs that may help with menstrual pain, PMS, menstrual irregularities, heavy menstrual bleeding, and chronic fatique.

Why these Ingredients? Chaste Berry is a fruit used since the ancient times. It is in here because it may help alleviate PMS symptoms and cyclic breast discomfort. Dong Quai Root is a chinese herb which may be used for menstrual disorders and menstrual pain. Yarrow Leaf may be used to help ease heavy bleeding. Ladies Mantle may be used to help alleviate menstrual pain and cramping. Mother Wort has been used for centuries to help ease uterine pain.

## **Dietary Ingredients:**

1 Capsule Contains: Vitamin C 80mg, Chaste Berry Fruit Extract 320mg, Dong Quai Root Extract 80mg, Yarrow Powder 60mg, Ladies Mantle Powder 60mg, Motherwory 40mg.

# Dietary Supplement Name:

Menstrual Support

As required, enclosed are two photocopies of this notification. I certify that the information presented and contained in this notice is complete and accurate, and that I have substantiation that the statement is truthful and not misleading.