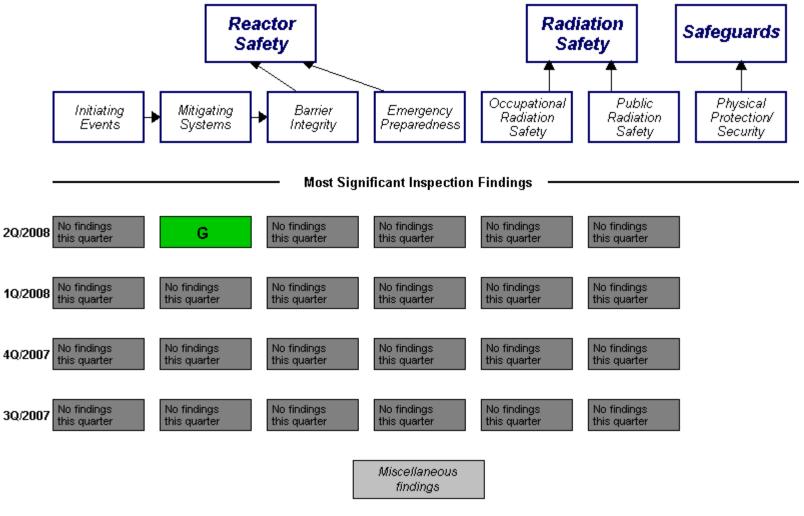

## Performance Indicators

RETS/ODCM Unplanned Safety System Reactor Coolant Drill/Exercise Occupational System Activity Exposure Control Radiological Scrams (G) Functional. Performance (G) Failures (G) Effectiveness (G) Effluent (G) Unplanned Power Reactor Coolant ERO Drill Emergency AC Changes (G) Power System (G) System Leakage Participation (G) Unplanned High Pressure Alert and Scrams with Injection System Notification Complications (G) System (G) Heat Removal System (G) Residual Heat Removal System