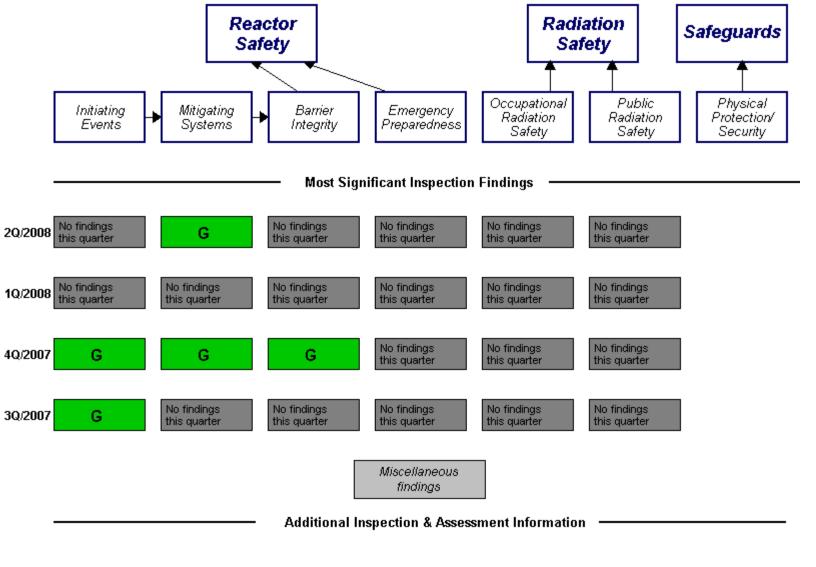

Assessment Reports/Inspection Plans:

2Q/2008

1Q/2008

40/2007

30/2007

Cross Reference Of Assessment Reports

List of Inspection Reports (IR)

List of Security IR Cover Letters