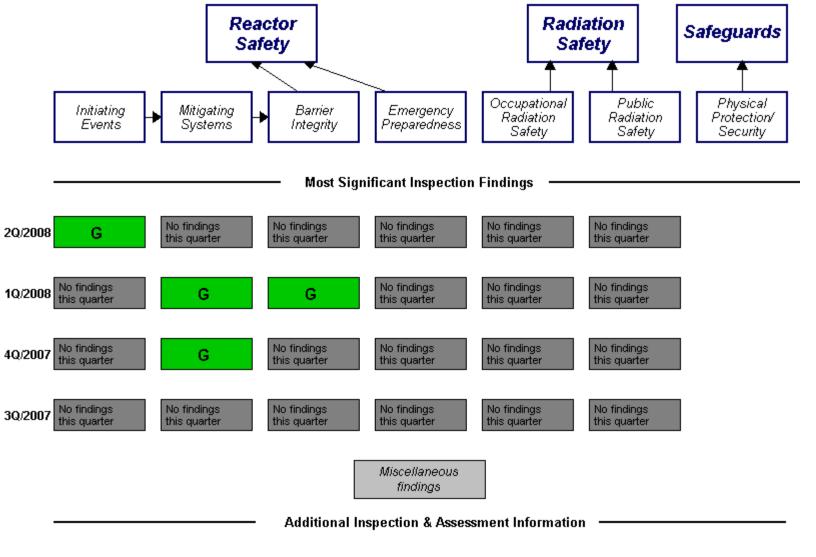

## Performance Indicators

RETS/ODCM Unplanned Safety System Reactor Coolant Drill/Exercise Occupational System Activity Exposure Control Radiological Scrams (G) Functional. Performance (G) Failures (G) Effectiveness (G) Effluent (G) Unplanned Power Reactor Coolant ERO Drill Emergency AC Changes (G) Power System (G) System Leakage Participation (G) Unplanned High Pressure Alert and Scrams with Injection System Notification Complications (G) System (G) Heat Removal System (G) Residual Heat

Last Modified: August 4, 2008

Removal System

Cooling Water Systems (G)

Legend: R=Red W=White T=Thresholds under development N=Not Applicable Y=Yellow G=Green I=Insufficient data to calculate PI U=Unique Design

Assessment Reports/Inspection Plans:

2Q/2008

1Q/2008

40/2007

3Q/2007

Cross Reference Of Assessment Reports

- List of Inspection Reports (IR)
- List of Security IR Cover Letters
- List of Assessment Letters/Inspection Plans
- ♦ Baseline Inspection Completion Information