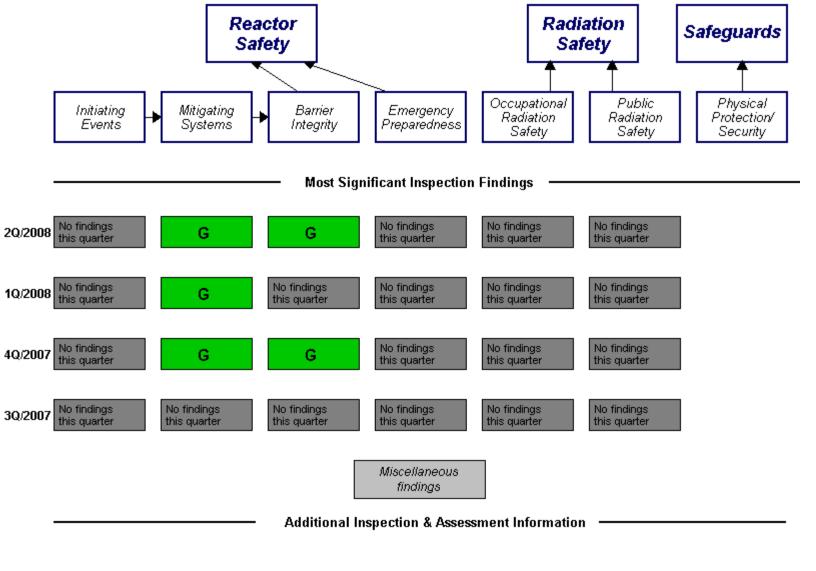

## Performance Indicators

RETS/ODCM Unplanned Safety System Reactor Coolant Drill/Exercise Occupational System Activity Exposure Control Radiological Scrams (G) Functional. Performance (G) Failures (G) Effectiveness (G) Effluent (G) Unplanned Power Reactor Coolant ERO Drill Emergency AC Changes (G) Power System (G) System Leakage Participation (G) Unplanned High Pressure Alert and Scrams with Injection System Notification Complications (G) System (G) Heat Removal System (G) Residual Heat Removal System

Last Modified: August 4, 2008

Cooling Water Systems (G)

Legend: R=Red W=White T=Thresholds under development N=Not Applicable Y=Yellow G=Green I=Insufficient data to calculate PI U=Unique Design

Assessment Reports/Inspection Plans: