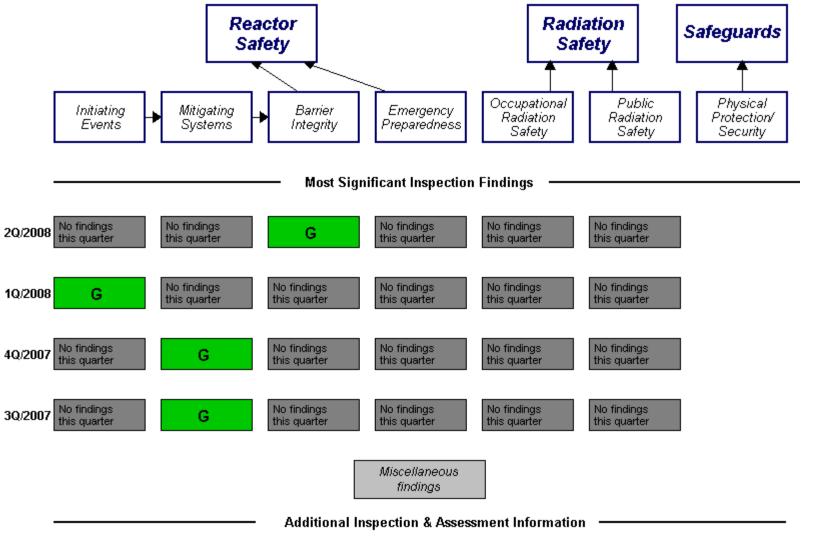

## Performance Indicators

RETS/ODCM Unplanned Safety System Reactor Coolant Drill/Exercise Occupational System Activity Exposure Control Radiological Scrams (G) Functional. Performance (G) Failures (G) Effectiveness (G) Effluent (G) Unplanned Power Reactor Coolant ERO Drill Emergency AC Changes (G) Power System (G) System Leakage Participation (G) Unplanned High Pressure Alert and Scrams with Injection System Notification Complications (G) System (G) Heat Removal System (G)

Last Modified: August 4, 2008

Residual Heat Removal System

Cooling Water Systems (G)

N=Not Applicable V=Vnique Design Legend: R=Red W=White T=Thresholds under development I=Insufficient data to calculate PI Y=Yellow G=Green