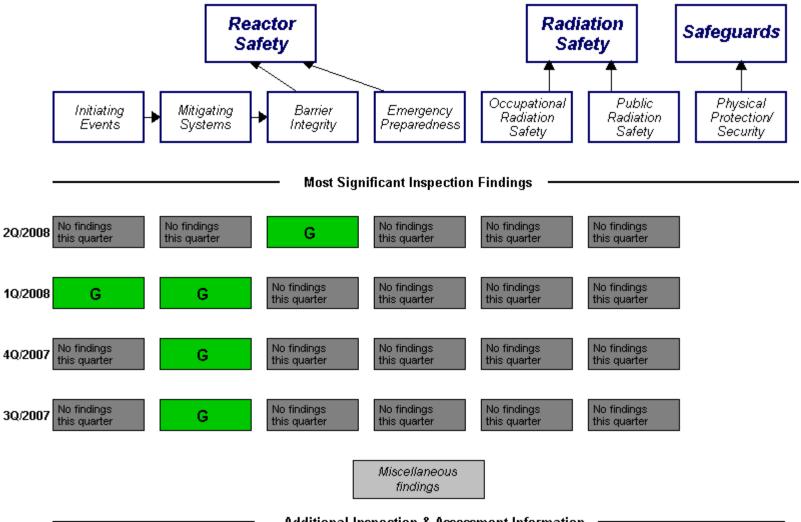

## Performance Indicators

RETS/ODCM Unplanned Safety System Reactor Coolant Drill/Exercise Occupational System Activity Exposure Control Radiological Scrams (G) Functional. Performance (G) Failures (G) Effectiveness (G) Effluent (G) Unplanned Power Reactor Coolant ERO Drill Emergency AC Changes (G) Power System (G) System Leakage Participation (G) Unplanned High Pressure Alert and Scrams with Injection System Notification Complications (G) System (G) Heat Removal System (G) Residual Heat Removal System

Last Modified: August 4, 2008

Cooling Water Systems (G)

Legend: R=Red W=White T=Thresholds under development N=Not Applicable Y=Yellow G=Green I=Insufficient data to calculate PI U=Unique Design