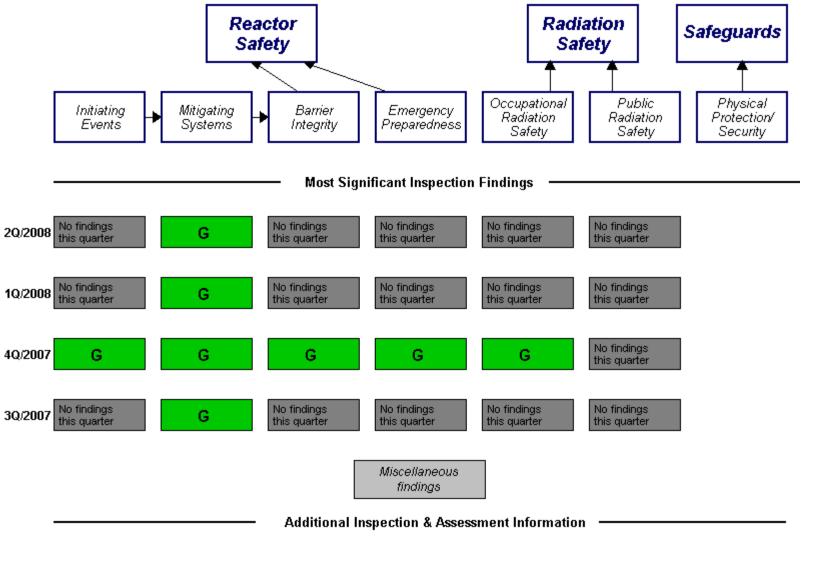

## Performance Indicators

RETS/ODCM Unplanned Safety System Reactor Coolant Drill/Exercise Occupational System Activity Exposure Control Radiological Scrams (G) Functional. Performance (G) Failures (G) Effectiveness (G) Effluent (G) Unplanned Power Reactor Coolant ERO Drill Emergency AC Changes (G) Power System (G) System Leakage Participation (G) Unplanned High Pressure Alert and Scrams with Injection System Notification Complications (G) System (G) Heat Removal System (G)

Last Modified: August 4, 2008

Residual Heat Removal System

Cooling Water Systems (G)

Legend: R=Red W=White T=Thresholds under development N=Not Applicable Y=Yellow G=Green I=Insufficient data to calculate PI U=Unique Design