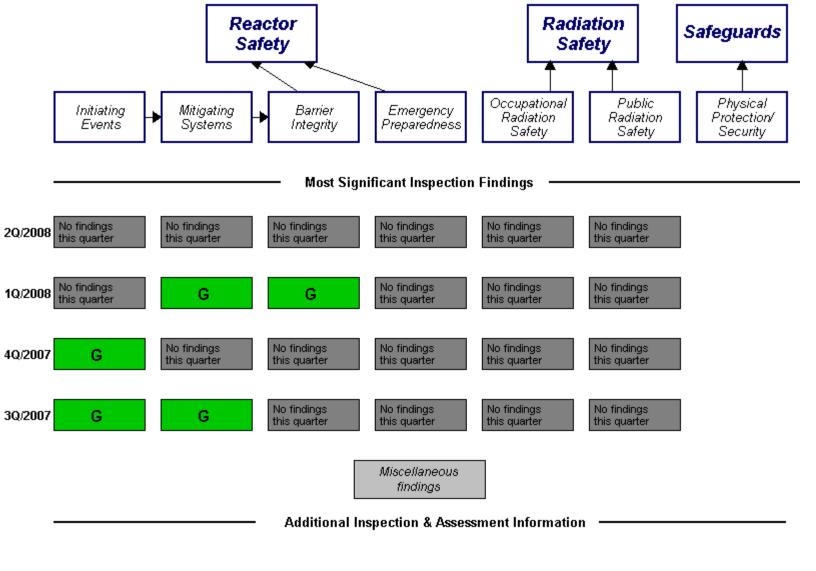

Last Modified: August 4, 2008

N=Not Applicable V=Vnique Design Legend: R=Red W=White T=Thresholds under development I=Insufficient data to calculate PI Y=Yellow G=Green

Assessment Reports/Inspection Plans: